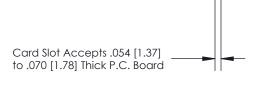

## **Contact Detail**

90 Degree Bend (Code 521 Contacts)

.156 [3.96] Contact Spacing x .200 [5.08] Row Spacing

**SECTION A-A** 

.175 [4.45] Point of Contact (Measured from bottom of Card Slot)

**See Accompanying Page for:** 