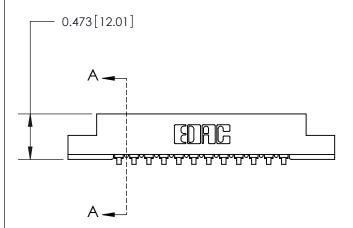

## **Contact Detail**

90 Degree Bend (Code 521 Contacts)

.156 [3.96] Contact Spacing x .200 [5.08] Row Spacing

**SECTION A-A** 

.175 [4.45] Point of Contact (Measured from bottom of Card Slot)

**See Accompanying Page for:** 