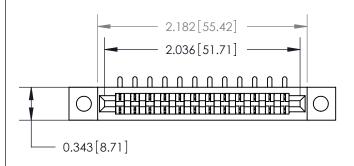

**Mounting Option** 

.128 (3.25) Dia. Mounting Holes

## **Contact Detail**

90 Degree Bend (Code 521 Contacts)

.156 [3.96] Contact Spacing x .200 [5.08] Row Spacing





**SECTION A-A** 

.175 [4.45] Point of Contact (Measured from bottom of Card Slot)



**See Accompanying Page for:** 

**Contact Bend Details** 

807/857 Series High Temp Card Edge Connector Part Number: 857-012-553-102

YOUR CONNECTION TO QUALITY & SERVICE

| ACAD REFERENCE NO. 807 ENG MASTER |                  |
|-----------------------------------|------------------|
| DRAWN: J.LEE                      | DATE: AUG. 11/09 |
| CHECKED:                          | DATE:            |
| SCALE: NTS                        | SHEET 1 OF 2     |
| DRAWING NUMBER                    | ISSUE            |

807 Assembly