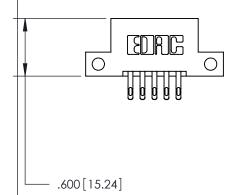

THIS IS A C.A.D. GENERATED DRAWING DO NOT MAKE MANUAL REVISIONS TO MASTER.

ISSUE NUMBER

.165[4.19]

.375 [9.54]

ORIGINAL

1

.060 [1.52] .125(3.18) to .210(5.33) **Outside Tails** .125(3.18) to .210(5.33) **Outside Tails** 

**Contact Code 560** 

INSULATOR MATERIAL: THERMOPLASTIC POLYESTER, UL 94V-0 CONTACT MATERIAL; COPPER, NICKEL, TIN ALLOY CA-725 CONTACT PLATING: GOLD ON THE MATING AREA, TIN-LEAD ON THE CONTACT TAILS, NICKEL UNDERPLATE