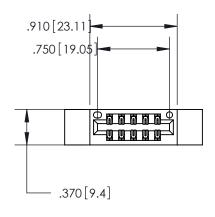

846/896 SERIES HIGH TEMP CARD EDGE CONNECTOR PART NUMBER: 846-010-555-212

YOUR CONNECTION TO QUALITY & SERVICE

**EDAC INC** TORONTO, ONTARIO CANADA

THESE DRAWINGS AND SPECIFICATIONS ARE THE PROPERTY OF EDAC INC.,AND SHALL NOT BE REPRODUCED, OR COPIED OR USED AS THE BASIS FOR THE MANUFACTURE OR SALE OF APPARATUS WITHOUT WRITTEN PERMISSION.

<u>Contact Dimensions:</u>
555-Extender Board Bend (Code 500 Contacts)
See Sheet 2 for Contact Code 555, 556, 558, 559, 560 Dimensions

THIS IS A C.A.D. GENERATED DRAWING DO NOT MAKE MANUAL REVISIONS TO MASTER.