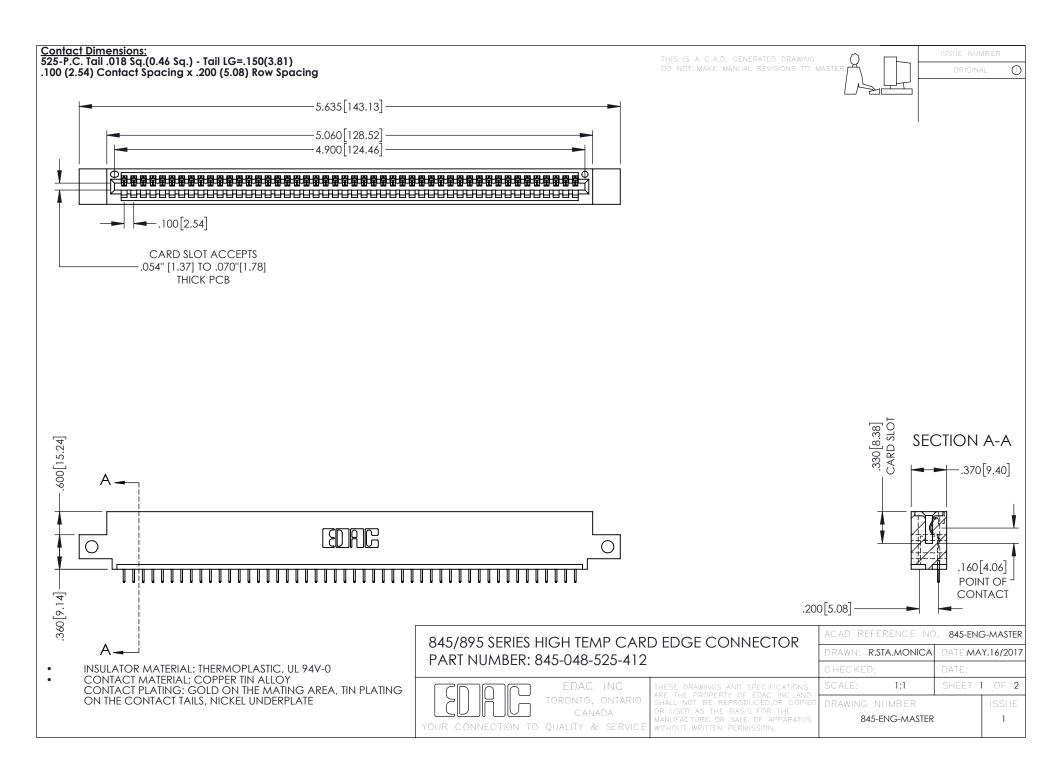

- INSULATOR MATERIAL: THERMOPLASTIC POLYESTER, UL 94V-0 DAP MATERIAL AVAILABLE UPON REQUEST
- CONTACT MATERIAL; COPPER ALLOY

**Contact Code 558** 

CONTACT PLATING: GOLD ON THE MATING AREA, TIN PLATING ON THE CONTACT TAILS, NICKEL UNDERPLATE

## 845/895 SERIES HIGH TEMP CARD EDGE CONNECTOR CONTACT CODE 555,556,558,559,560 DIMENSIONS

YOUR CONNECTION TO QUALITY & SERVICE

Contact Code 559

|   | ACAD REFERENCE NO   | . 845-ENG-MASTER |
|---|---------------------|------------------|
|   | DRAWN: R.STA.MONICA | DATE:MAY.16/2017 |
|   | CHECKED:            | DATE:            |
|   | SCALE: 1:1          | SHEET 2 OF 2     |
| D | DRAWING NUMBER      | ISSUE            |

Contact Code 560

845-ENG-MASTER