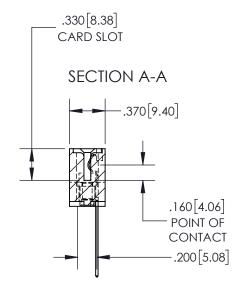

## 845/895 SERIES HIGH TEMP CARD EDGE CONNECTOR CONTACT CODE 555,556,558,559,560 DIMENSIONS

YOUR CONNECTION TO QUALITY & SERVICE

Contact Code 559

|   | ACAD REFERENCE NO   | . 845-ENG-MASTER |
|---|---------------------|------------------|
|   | DRAWN: R.STA.MONICA | DATE:MAY.16/2017 |
|   | CHECKED:            | DATE:            |
|   | SCALE: 1:1          | SHEET 2 OF 2     |
| D | DRAWING NUMBER      | ISSUE            |