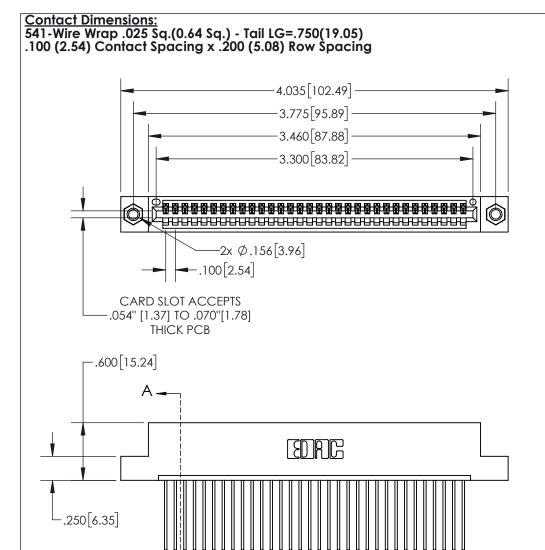

- INSULATOR MATERIAL: THERMOPLASTIC, UL 94V-0
- CONTACT MATERIAL; COPPER TIN ALLOY
  CONTACT PLATING: GOLD ON THE MATING AREA, TIN PLATING
  ON THE CONTACT TAILS, NICKEL UNDERPLATE

| 845/895 SERIES HIGH TEMP CARD EDGE CONNECTOR |
|----------------------------------------------|
| PART NUMBER: 845-032-541-107                 |