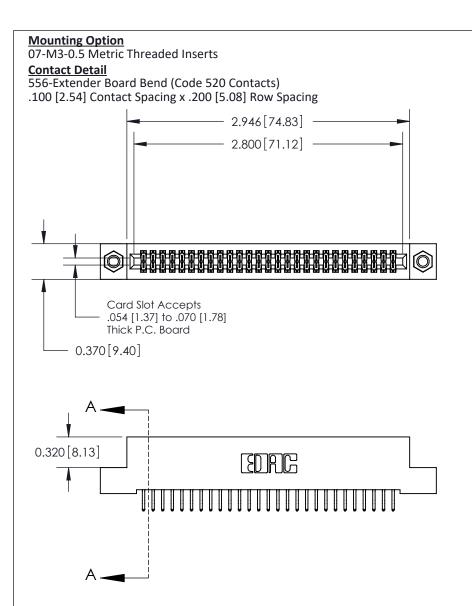

THIS IS A C.A.D. GENERATED DRAWING DO NOT MAKE MANUAL REVISIONS TO MASTER

ISSUE NUMBER

ORIGINAL

1

| 842/892 Series High Temp Card Edge Co<br>Mounting Options  | DRAWN: J.LEE DATE: OCT. 06/09  CHECKED: DATE: |
|------------------------------------------------------------|-----------------------------------------------|
| EDAC INC THESE DRAWINGS AND S ARE THE PROPERTY OF          |                                               |
|                                                            | DUCED,OR COPIED DRAWING NUMBER ISSUE          |
| YOUR CONNECTION TO QUALITY & SERVICE WITHOUT WRITTEN PERMI |                                               |