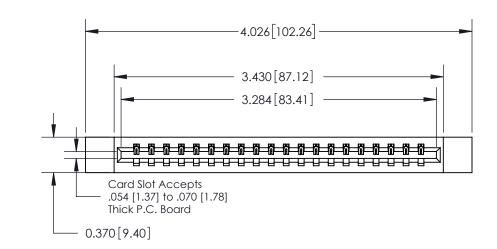

ISSUE NUMBER ORIGINAL

0.600 [15.24] 0.330[8.38] Card Slot .160 [4.06] Point of Contact **SECTION A-A** 

**See Accompanying Page for:** 

**Contact Bend Details** 

837/887 Series High Temp Card Edge Connector Part Number: 837-020-524-112