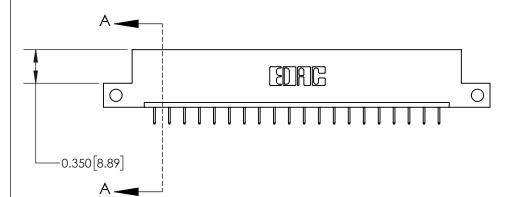

**Mounting Option** 

12-.128 (3.25) Dia. Side Mounting Holes

## **Contact Detail**

524-P.C. Tail .018 Sq.(0.46 Sq.) - Tail LG=.175(4.45)

.156 [3.96] Contact Spacing x .200 [5.08] Row Spacing

THIS IS A C.A.D. GENERATED DRAWING DO NOT MAKE MANUAL REVISIONS TO MASTER.