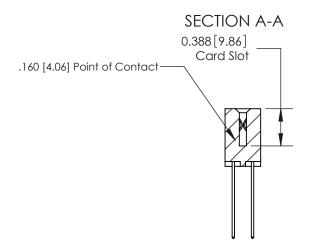

## **Contact Detail**

544-Wire Wrap .050x.025(1.27x0.64) - Tail LG=.750(19.05) .156 [3.96] Contact Spacing x .200 [5.08] Row Spacing