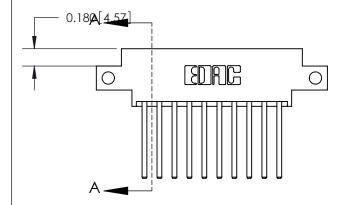

ORIGINAL (1)

ORIGINAL

| 833 Series High Temp Card Edge Connector<br>Contact Bend Detail |                                                                                                                                                                                                 | ACAD REFERENCE NO. | 833 ENC          | MASTER        |
|-----------------------------------------------------------------|-------------------------------------------------------------------------------------------------------------------------------------------------------------------------------------------------|--------------------|------------------|---------------|
|                                                                 |                                                                                                                                                                                                 | DRAWN: J.LEE       | DATE: OCT. 14/09 |               |
|                                                                 |                                                                                                                                                                                                 | CHECKED: DATE:     |                  |               |
| TORONTO, ONTARIO GANADA                                         | THESE DRAWINGS AND SPECIFICATIONS ARE THE PROPERTY OF EDAC INC.,AND SHALL NOT BE REPRODUCED,OR COPIED OR USED AS THE BASIS FOR THE MANUFACTURE OR SALE OF APPARATUS WITHOUT WRITTEN PERMISSION. | SCALE: NTS         | SHEET 2          | 2 <b>OF</b> 3 |
|                                                                 |                                                                                                                                                                                                 | DRAWING NUMBER     |                  | ISSUE         |
|                                                                 |                                                                                                                                                                                                 | 833 Assembly       |                  | 1             |