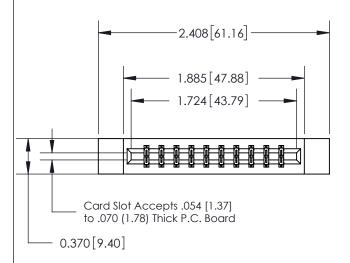

## **See Accompanying Page for:**

- **Bend Detail**
- **Mounting Options**

THIS IS A C.A.D. GENERATED DRAWING DO NOT MAKE MANUAL REVISIONS TO MASTER.

ISSUE NUMBER ORIGINAL

833 Series High Temp Card Edge Connector Part Number: 833-020-544-812