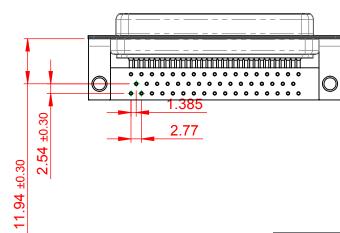

## MATERIAL: HOUSING: PA6T, UL94V-0 SHELL: STEEL, Sn or Ni PLATED CONTACT: PRECISION MACHINED COPPER ALLOY SEE ORDERING GUIDE FOR CONTACT PLATING

OPERATING TEMPERATURE: -55°C ~ 125°C

CURRENT RATING: 5A PER CONTACT CONTACT RESISTANCE: 10mΩ MAX. INSULATOR RESISTANCE: 5000MΩ min. DIELECTRIC WITHSTANDING VOLTAGE: 1000V AC rms

|  | 630M SERIES D-SUB CONNECTOR                                                    |                                                                                                                                                                                                                | SW REFERENCE NO.: 630M ASSEMBLY |                    |       |
|--|--------------------------------------------------------------------------------|----------------------------------------------------------------------------------------------------------------------------------------------------------------------------------------------------------------|---------------------------------|--------------------|-------|
|  |                                                                                |                                                                                                                                                                                                                | DRAWN: C.B                      | DATE: AUG. 01/2018 |       |
|  |                                                                                |                                                                                                                                                                                                                | CHECKED:                        | DATE:              |       |
|  | EDAC INC<br>TORONTO, ONTARIO<br>CANADA<br>YOUR CONNECTION TO QUALITY & SERVICE | THESE DRAWINGS AND SPECIFICATIONS<br>ARE THE PROPERTY OF EDAC INC.,AND<br>SHALL NOT BE REPRODUCED,OR COPIED<br>OR USED AS THE BASIS FOR THE<br>MANUFACTURE OR SALE OF APPARATUS<br>WITHOUT WRITTEN PERMISSION. | SCALE: 1:1                      | SHEET 1 OF         | 1     |
|  |                                                                                |                                                                                                                                                                                                                | DRAWING NUMBER: 630-M50-340-BT4 |                    | ISSUE |
|  |                                                                                |                                                                                                                                                                                                                | PART NUMBER: 630-M50            | 340-BT4            | 1     |