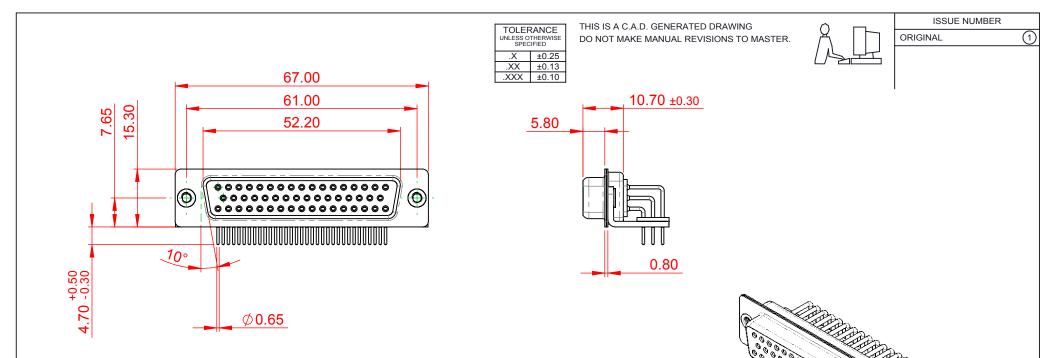

## MATERIAL: HOUSING: PA6T, UL94V-0 SHELL: STEEL, Sn or Ni PLATED CONTACT: PRECISION MACHINED COPPER ALLOY SEE ORDERING GUIDE FOR CONTACT PLATING

OPERATING TEMPERATURE: -55°C ~ 125°C

CURRENT RATING: 5A PER CONTACT CONTACT RESISTANCE: 10mΩ MAX. INSULATOR RESISTANCE: 5000MΩ min. DIELECTRIC WITHSTANDING VOLTAGE: 1000V AC rms

|  | 630M SERIES D-SUB CONNECTOR                                                    |                                                                                                                                                                                                                | SW REFERENCE NO.: 630M ASSEMBLY |                    |       |
|--|--------------------------------------------------------------------------------|----------------------------------------------------------------------------------------------------------------------------------------------------------------------------------------------------------------|---------------------------------|--------------------|-------|
|  |                                                                                |                                                                                                                                                                                                                | DRAWN: C.B                      | DATE: AUG. 01/2018 |       |
|  |                                                                                |                                                                                                                                                                                                                | CHECKED:                        | DATE:              |       |
|  | EDAC INC<br>TORONTO, ONTARIO<br>CANADA<br>YOUR CONNECTION TO QUALITY & SERVICE | THESE DRAWINGS AND SPECIFICATIONS<br>ARE THE PROPERTY OF EDAC INC.,AND<br>SHALL NOT BE REPRODUCED,OR COPIED<br>OR USED AS THE BASIS FOR THE<br>MANUFACTURE OR SALE OF APPARATUS<br>WITHOUT WRITTEN PERMISSION. | SCALE: 1:1                      | SHEET 1 OF         | 1     |
|  |                                                                                |                                                                                                                                                                                                                | DRAWING NUMBER: 630-M50-340-BT4 |                    | ISSUE |
|  |                                                                                |                                                                                                                                                                                                                | PART NUMBER: 630-M50            | 340-BT4            | 1     |