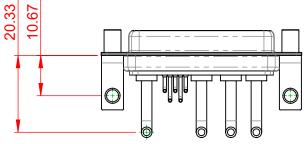

**INSULATOR RESISTANCE:** DIELECTRIC WITHSTANDING VOLTAGE:

|             |                            |                                                                                                                                                                                                                |                                 | SW REFERENCE NO.: 630 COMBO ASSEMBLY |       |  |
|-------------|----------------------------|----------------------------------------------------------------------------------------------------------------------------------------------------------------------------------------------------------------|---------------------------------|--------------------------------------|-------|--|
|             | COMBINATION D-SUB          |                                                                                                                                                                                                                | DRAWN: C.B                      | DATE: JAN. 01/20                     | 19    |  |
|             |                            |                                                                                                                                                                                                                | CHECKED:                        | DATE:                                |       |  |
|             | EDAC INC                   | THESE DRAWINGS AND SPECIFICATIONS<br>ARE THE PROPERTY OF EDAC INC.,AND<br>SHALL NOT BE REPRODUCED,OR COPIED<br>OR USED AS THE BASIS FOR THE<br>MANUFACTURE OR SALE OF APPARATUS<br>WITHOUT WRITTEN PERMISSION. | SCALE: (IN C.A.D. 1:1)          | SHEET 1 OF                           | 2     |  |
|             | TORONTO, ONTARIO<br>CANADA |                                                                                                                                                                                                                | DRAWING NUMBER: 630-9W4-650-2NE |                                      | ISSUE |  |
| YOUR CONNEC | CTION TO QUALITY & SERVICE |                                                                                                                                                                                                                | PART NUMBER: 630-9W4            | -650-2NE                             | 1     |  |