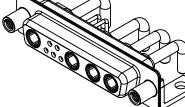

## NOTES:

MATERIAL: HOUSING: SHELL: CONTACT: **OPERATING TEMPERATURE:** -55°C ~ 125°C

.XX ±0.13

.XXX ±0.05

THERMOPLASTIC POLYESTER, UL94V-0 STEEL, NICKEL PLATED COPPER ALLOY, 30µ GOLD PLATED

POWER/CO-AX CONTACT RATING: 20A (CURRENT) (IF PRESENT) SIGNAL CONTACT CURRENT RATING: 5A PER CONTACT SIGNAL CONTACT RESISTANCE:  $10m\Omega$  MAX.

**INSULATOR RESISTANCE:** DIELECTRIC WITHSTANDING VOLTAGE:

|             |                            |                                                                                                                                                                                                                |                                 | SW REFERENCE NO.: 630 COMBO ASSEMBLY |       |  |
|-------------|----------------------------|----------------------------------------------------------------------------------------------------------------------------------------------------------------------------------------------------------------|---------------------------------|--------------------------------------|-------|--|
|             | COMBINATION D-SUB          |                                                                                                                                                                                                                | DRAWN: C.B                      | DATE: JAN. 01/20                     | 19    |  |
|             |                            |                                                                                                                                                                                                                | CHECKED:                        | DATE:                                |       |  |
|             | EDAC INC                   | THESE DRAWINGS AND SPECIFICATIONS<br>ARE THE PROPERTY OF EDAC INC.,AND<br>SHALL NOT BE REPRODUCED,OR COPIED<br>OR USED AS THE BASIS FOR THE<br>MANUFACTURE OR SALE OF APPARATUS<br>WITHOUT WRITTEN PERMISSION. | SCALE: (IN C.A.D. 1:1)          | SHEET 1 OF                           | 2     |  |
|             | TORONTO, ONTARIO<br>CANADA |                                                                                                                                                                                                                | DRAWING NUMBER: 630-9W4-650-2NE |                                      | ISSUE |  |
| YOUR CONNEC | CTION TO QUALITY & SERVICE |                                                                                                                                                                                                                | PART NUMBER: 630-9W4            | -650-2NE                             | 1     |  |