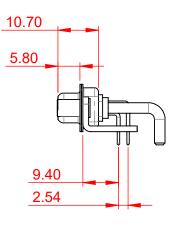

**INSULATOR RESISTANCE:** DIELECTRIC WITHSTANDING VOLTAGE:

|             |                            |                                                                                                                                                                                                                |                                 | SW REFERENCE NO.: 630 COMBO ASSEMBLY |       |  |
|-------------|----------------------------|----------------------------------------------------------------------------------------------------------------------------------------------------------------------------------------------------------------|---------------------------------|--------------------------------------|-------|--|
|             | COMBINATION D-SUB          |                                                                                                                                                                                                                | DRAWN: C.B                      | DATE: JAN. 01/20                     | 19    |  |
|             |                            |                                                                                                                                                                                                                | CHECKED:                        | DATE:                                |       |  |
|             | EDAC INC                   | THESE DRAWINGS AND SPECIFICATIONS<br>ARE THE PROPERTY OF EDAC INC.,AND<br>SHALL NOT BE REPRODUCED,OR COPIED<br>OR USED AS THE BASIS FOR THE<br>MANUFACTURE OR SALE OF APPARATUS<br>WITHOUT WRITTEN PERMISSION. | SCALE: (IN C.A.D. 1:1)          | SHEET 1 OF                           | 2     |  |
|             | TORONTO, ONTARIO<br>CANADA |                                                                                                                                                                                                                | DRAWING NUMBER: 630-9W4-650-2NE |                                      | ISSUE |  |
| YOUR CONNEC | CTION TO QUALITY & SERVICE |                                                                                                                                                                                                                | PART NUMBER: 630-9W4            | -650-2NE                             | 1     |  |