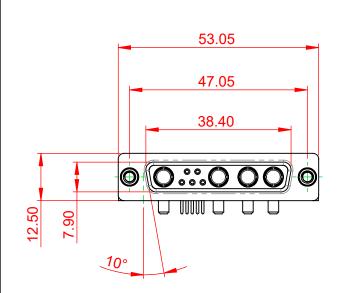

**INSULATOR RESISTANCE:** DIELECTRIC WITHSTANDING VOLTAGE:

|             |                            |                                                                                                                                                                                                                |                                 | SW REFERENCE NO.: 630 COMBO ASSEMBLY |       |  |
|-------------|----------------------------|----------------------------------------------------------------------------------------------------------------------------------------------------------------------------------------------------------------|---------------------------------|--------------------------------------|-------|--|
|             | COMBINATION D-SUB          |                                                                                                                                                                                                                | DRAWN: C.B                      | DATE: JAN. 01/20                     | 19    |  |
|             |                            |                                                                                                                                                                                                                | CHECKED:                        | DATE:                                |       |  |
|             | EDAC INC                   | THESE DRAWINGS AND SPECIFICATIONS<br>ARE THE PROPERTY OF EDAC INC.,AND<br>SHALL NOT BE REPRODUCED,OR COPIED<br>OR USED AS THE BASIS FOR THE<br>MANUFACTURE OR SALE OF APPARATUS<br>WITHOUT WRITTEN PERMISSION. | SCALE: (IN C.A.D. 1:1)          | SHEET 1 OF                           | 2     |  |
|             | TORONTO, ONTARIO<br>CANADA |                                                                                                                                                                                                                | DRAWING NUMBER: 630-9W4-650-2NE |                                      | ISSUE |  |
| YOUR CONNEC | CTION TO QUALITY & SERVICE |                                                                                                                                                                                                                | PART NUMBER: 630-9W4            | -650-2NE                             | 1     |  |