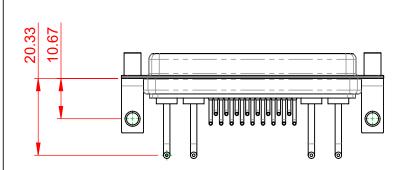

SIGNAL CONTACT RESISTANCE:  $10m\Omega$  MAX.

**INSULATOR RESISTANCE:** DIELECTRIC WITHSTANDING VOLTAGE: 5000MΩ min.

-55°C ~ 125°C

1000V AC rms

|                    |                                                               |                                                                                                                                                                                                                |                                 | SW REFERENCE NO.: 630 COMBO ASSEMBLY |       |  |
|--------------------|---------------------------------------------------------------|----------------------------------------------------------------------------------------------------------------------------------------------------------------------------------------------------------------|---------------------------------|--------------------------------------|-------|--|
| COMBINATION D-SUB  |                                                               | DRAWN: C.B                                                                                                                                                                                                     | DATE: JAN. 01/20                | 19                                   |       |  |
|                    |                                                               | CHECKED:                                                                                                                                                                                                       | DATE:                           |                                      |       |  |
| EDAG               | EDAC INC<br>TORONTO, ONTARIO<br>CANADA<br>9 QUALITY & SERVICE | THESE DRAWINGS AND SPECIFICATIONS<br>ARE THE PROPERTY OF EDAC INC.,AND<br>SHALL NOT BE REPRODUCED,OR COPIED<br>OR USED AS THE BASIS FOR THE<br>MANUFACTURE OR SALE OF APPARATUS<br>WITHOUT WRITTEN PERMISSION. | SCALE: (IN C.A.D. 1:1)          | SHEET 1 OF                           | 2     |  |
|                    |                                                               |                                                                                                                                                                                                                | DRAWING NUMBER: 630-21W4650-1N6 |                                      | ISSUE |  |
| YOUR CONNECTION TO |                                                               |                                                                                                                                                                                                                | PART NUMBER: 630-21W            | 4650-1N6                             | 1     |  |