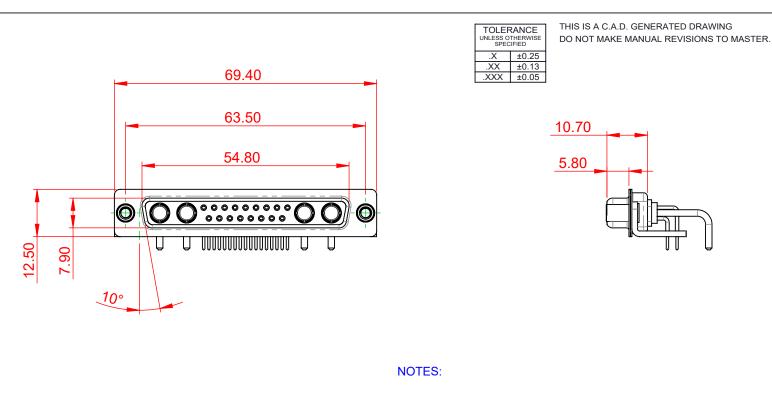

SIGNAL CONTACT RESISTANCE:  $10m\Omega$  MAX.

**INSULATOR RESISTANCE:** DIELECTRIC WITHSTANDING VOLTAGE: 5000MΩ min.

-55°C ~ 125°C

1000V AC rms

|                    |                                                               |                                                                                                                                                                                                                |                                 | SW REFERENCE NO.: 630 COMBO ASSEMBLY |       |  |
|--------------------|---------------------------------------------------------------|----------------------------------------------------------------------------------------------------------------------------------------------------------------------------------------------------------------|---------------------------------|--------------------------------------|-------|--|
| COMBINATION D-SUB  |                                                               | DRAWN: C.B                                                                                                                                                                                                     | DATE: JAN. 01/20                | 19                                   |       |  |
|                    |                                                               | CHECKED:                                                                                                                                                                                                       | DATE:                           |                                      |       |  |
| EDAG               | EDAC INC<br>TORONTO, ONTARIO<br>CANADA<br>9 QUALITY & SERVICE | THESE DRAWINGS AND SPECIFICATIONS<br>ARE THE PROPERTY OF EDAC INC.,AND<br>SHALL NOT BE REPRODUCED,OR COPIED<br>OR USED AS THE BASIS FOR THE<br>MANUFACTURE OR SALE OF APPARATUS<br>WITHOUT WRITTEN PERMISSION. | SCALE: (IN C.A.D. 1:1)          | SHEET 1 OF                           | 2     |  |
|                    |                                                               |                                                                                                                                                                                                                | DRAWING NUMBER: 630-21W4650-1N6 |                                      | ISSUE |  |
| YOUR CONNECTION TO |                                                               |                                                                                                                                                                                                                | PART NUMBER: 630-21W            | 4650-1N6                             | 1     |  |