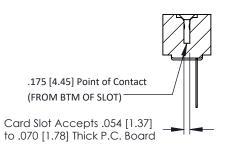

## **SECTION A-A**

**See Accompanying Pages for:** 

- **Contact Bend Details**
- **Mounting Options**

307 / 357 Card Edge Connector Part Number: 357-037-441-101

**EDAC INC** TORONTO, ONTARIO CANADA

THESE DRAWINGS AND SPECIFICATIONS ARE THE PROPERTY OF EDAC INC.,AND SHALL NOT BE REPRODUCED,OR COPIED OR USED AS THE BASIS FOR THE MANUFACTURE OR SALE OF APPARATUS WITHOUT WRITTEN PERMISSION.

**Mounting Option** No Mounting Lugs **Contact Detail** 

Wire Wrap .046x.014(1.17x0.36) - Tail LG=.495(12.57) .156 [3.96] Contact Spacing x .200 [5.08] Row Spacing

THIS IS A C.A.D. GENERATED DRAWING DO NOT MAKE MANUAL REVISIONS TO MASTER.