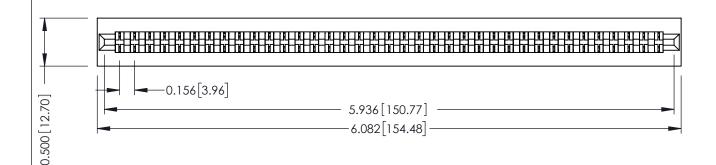

**Mounting Option** No Mounting Lugs **Contact Detail** 

Wire Wrap .046x.014(1.17x0.36) - Tail LG=.495(12.57) .156 [3.96] Contact Spacing x .200 [5.08] Row Spacing

THIS IS A C.A.D. GENERATED DRAWING DO NOT MAKE MANUAL REVISIONS TO MASTER.

## **SECTION A-A**

**See Accompanying Pages for:** 

- **Contact Bend Details**
- **Mounting Options**

307 / 357 Card Edge Connector Part Number: 357-037-441-101

**EDAC INC** TORONTO, ONTARIO CANADA

THESE DRAWINGS AND SPECIFICATIONS ARE THE PROPERTY OF EDAC INC.,AND SHALL NOT BE REPRODUCED,OR COPIED OR USED AS THE BASIS FOR THE MANUFACTURE OR SALE OF APPARATUS WITHOUT WRITTEN PERMISSION.

| ACAD REFERENCE NO. | 307 ENG MASTER   |
|--------------------|------------------|
| DRAWN: J.LEE       | DATE: AUG. 11/09 |
| CHECKED:           | DATE:            |
| SCALE: NTS         | SHEET 1 OF 3     |
| DRAWING NUMBER     | ISSUE            |
| 307 Assembly       | 1                |