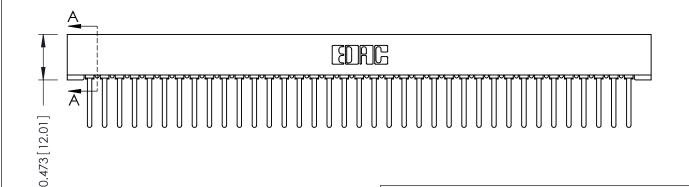

## **SECTION A-A**

**See Accompanying Pages for:** 

- **Contact Bend Details**
- **Mounting Options**

307 / 357 Card Edge Connector Part Number: 357-037-441-101

**EDAC INC** TORONTO, ONTARIO CANADA

THESE DRAWINGS AND SPECIFICATIONS ARE THE PROPERTY OF EDAC INC.,AND SHALL NOT BE REPRODUCED,OR COPIED OR USED AS THE BASIS FOR THE MANUFACTURE OR SALE OF APPARATUS WITHOUT WRITTEN PERMISSION.

**Mounting Option** No Mounting Lugs **Contact Detail** 

Wire Wrap .046x.014(1.17x0.36) - Tail LG=.495(12.57) .156 [3.96] Contact Spacing x .200 [5.08] Row Spacing

THIS IS A C.A.D. GENERATED DRAWING DO NOT MAKE MANUAL REVISIONS TO MASTER.