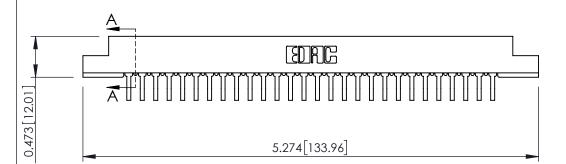

**SECTION A-A** 

.095 [2.41] Point of Contact (FROM BTM OF SLOT) Card Slot Accepts .054 [1.37] to .070 [1.78] Thick P.C. Board

307 Assembly