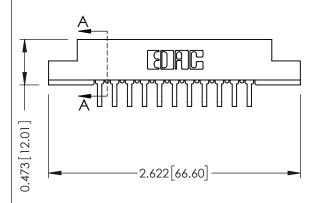

## **See Accompanying Pages for:**

- **Contact Bend Details**
- **Mounting Options**

SECTION A-A

307 / 357 Card Edge Connector Part Number: 357-011-459-108

**EDAC INC** TORONTO, ONTARIO CANADA

THESE DRAWINGS AND SPECIFICATIONS ARE THE PROPERTY OF EDAC INC., AND SHALL NOT BE REPRODUCED,OR COPIED OR USED AS THE BASIS FOR THE MANUFACTURE OR SALE OF APPARATUS WITHOUT WRITTEN PERMISSION.

| ACAD REFERENCE NO. | 307 ENG MASTER   |
|--------------------|------------------|
| DRAWN: J.LEE       | DATE: AUG. 11/09 |
| CHECKED:           | DATE:            |
| SCALE: NTS         | SHEET 1 OF 3     |
| DRAWING NUMBER     | ISSUE            |
| 307 Assembly       | 1                |