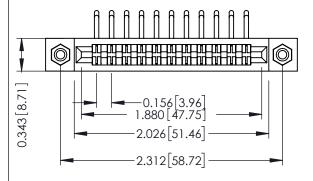

## **See Accompanying Pages for:**

- **Contact Bend Details**
- **Mounting Options**

SECTION A-A

307 / 357 Card Edge Connector Part Number: 357-011-459-108

**EDAC INC** TORONTO, ONTARIO CANADA

THESE DRAWINGS AND SPECIFICATIONS ARE THE PROPERTY OF EDAC INC., AND SHALL NOT BE REPRODUCED,OR COPIED OR USED AS THE BASIS FOR THE MANUFACTURE OR SALE OF APPARATUS WITHOUT WRITTEN PERMISSION.

| ACAD REFERENCE NO. | 307 ENG MASTER   |
|--------------------|------------------|
| DRAWN: J.LEE       | DATE: AUG. 11/09 |
| CHECKED:           | DATE:            |
| SCALE: NTS         | SHEET 1 OF 3     |
| DRAWING NUMBER     | ISSUE            |
| 307 Assembly       | 1                |