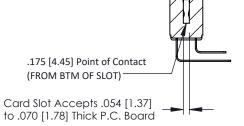

## **See Accompanying Pages for:**

- **Contact Bend Details**
- **Mounting Options**

SECTION A-A

307 / 357 Card Edge Connector Part Number: 357-011-459-108

**EDAC INC** TORONTO, ONTARIO CANADA

THESE DRAWINGS AND SPECIFICATIONS ARE THE PROPERTY OF EDAC INC., AND SHALL NOT BE REPRODUCED,OR COPIED OR USED AS THE BASIS FOR THE MANUFACTURE OR SALE OF APPARATUS WITHOUT WRITTEN PERMISSION.