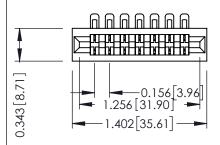

Mounting Option
No Mounting Lugs

**Contact Detail** 

90 Degree Bend (Code 501 Contacts)
.156 [3.96] Contact Spacing x .200 [5.08] Row Spacing

THIS IS A C.A.D. GENERATED DRAWING DO NOT MAKE MANUAL REVISIONS TO MAS