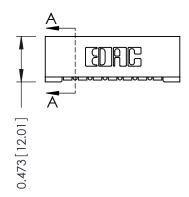

## SECTION A-A

307 ENG MASTER
DATE: AUG. 11/09

SHEET 1 OF 3

J.LEE

307 Assembly

NTS

| 307 / 357 Card Edge Connector<br>Part Number: 357-007-554-101 |                                                                     | A |
|---------------------------------------------------------------|---------------------------------------------------------------------|---|
|                                                               |                                                                     | D |
|                                                               |                                                                     | С |
| EDAC INC                                                      | THESE DRAWINGS AND SPECIFICATIONS ARE THE PROPERTY OF EDAC INC.,AND | S |
| TORONTO, ONTARIO                                              | SHALL NOT BE REPRODUCED, OR COPIED OR USED AS THE BASIS FOR THE     | D |
| YOUR CONNECTION TO QUALITY & SERVICE                          | MANUFACTURE OR SALE OF APPARATUS WITHOUT WRITTEN PERMISSION.        |   |