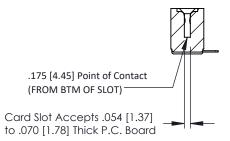

## SECTION A-A

307 ENG MASTER
DATE: AUG. 11/09

SHEET 1 OF 3

J.LEE

307 Assembly

NTS

| 307 / 357 Card Edge Connector<br>Part Number: 357-007-554-101 |                                                                     | A |
|---------------------------------------------------------------|---------------------------------------------------------------------|---|
|                                                               |                                                                     | D |
|                                                               |                                                                     | С |
| EDAC INC                                                      | THESE DRAWINGS AND SPECIFICATIONS ARE THE PROPERTY OF EDAC INC.,AND | S |
| TORONTO, ONTARIO                                              | SHALL NOT BE REPRODUCED, OR COPIED OR USED AS THE BASIS FOR THE     | D |
| YOUR CONNECTION TO QUALITY & SERVICE                          | MANUFACTURE OR SALE OF APPARATUS WITHOUT WRITTEN PERMISSION.        |   |