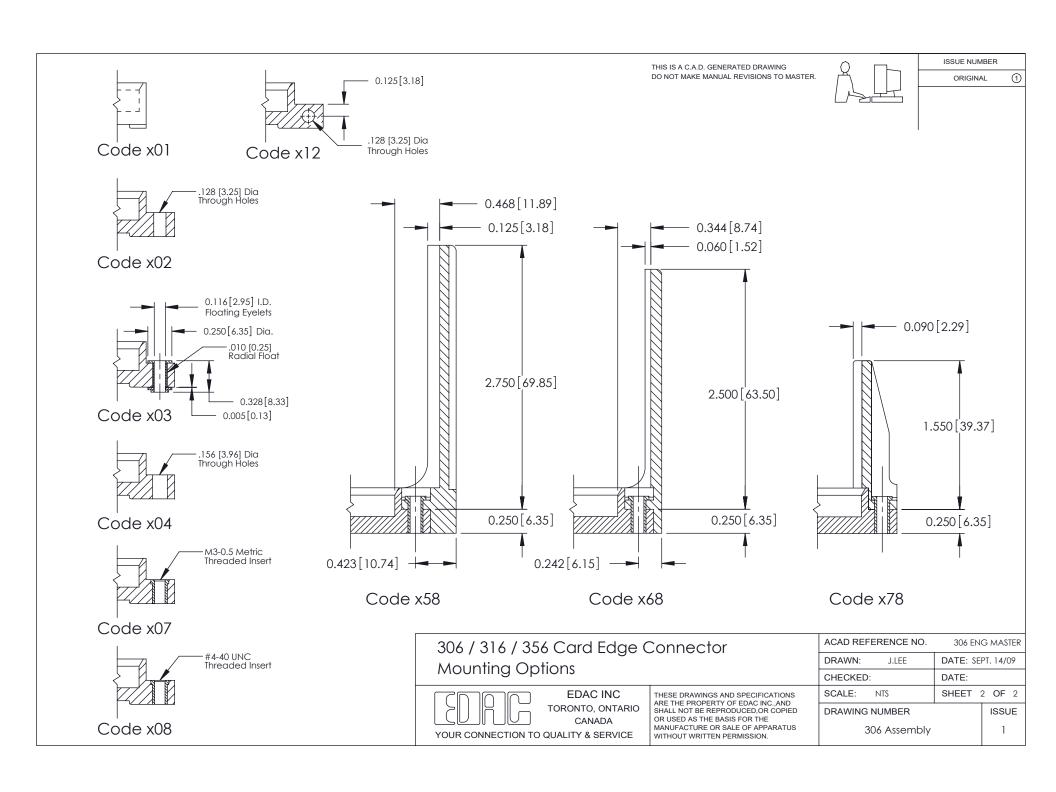

ISSUE NUMBER ORIGINAL

**See Accompanying Pages for: Mounting Options** 

306 / 316 / 356 Card Edge Connector Part Number: 356-018-521-107

YOUR CONNECTION TO QUALITY & SERVICE

**EDAC INC** TORONTO, ONTARIO CANADA

THESE DRAWINGS AND SPECIFICATIONS ARE THE PROPERTY OF EDAC INC.,AND SHALL NOT BE REPRODUCED, OR COPIED OR USED AS THE BASIS FOR THE MANUFACTURE OR SALE OF APPARATUS WITHOUT WRITTEN PERMISSION.

| ACAD REFERENCE NO. | 306 ENG MASTER    |
|--------------------|-------------------|
| DRAWN: J.LEE       | DATE: SEPT. 14/09 |
| CHECKED:           | DATE:             |
| SCALE: NTS         | SHEET 1 OF 2      |
| DRAWING NUMBER     | ISSUE             |
| 306 Assembly       | 1                 |