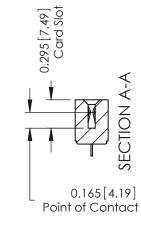

**Mounting Option** 107-M3-0.5 Metric Threaded Inserts

**Contact Detail** 

521-P.C. Tail .037x.015(0.94x0.38) - Tail LG.=.125(3.18) .156 [3.96] Contact Spacing with Single Centreline Row

THIS IS A C.A.D. GENERATED DRAWING DO NOT MAKE MANUAL REVISIONS TO MASTER.