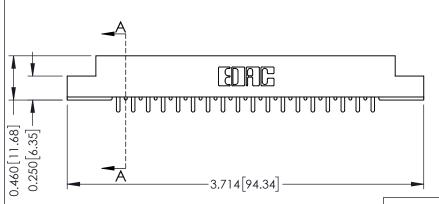

**Mounting Option** 107-M3-0.5 Metric Threaded Inserts

**Contact Detail** 

521-P.C. Tail .037x.015(0.94x0.38) - Tail LG.=.125(3.18) .156 [3.96] Contact Spacing with Single Centreline Row

THIS IS A C.A.D. GENERATED DRAWING DO NOT MAKE MANUAL REVISIONS TO MASTER.