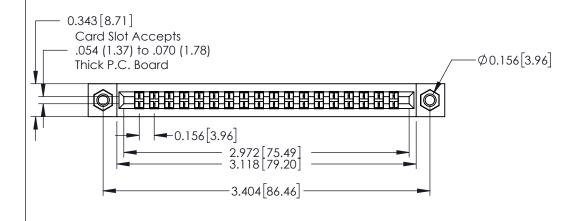

**Mounting Option** 107-M3-0.5 Metric Threaded Inserts

**Contact Detail** 

521-P.C. Tail .037x.015(0.94x0.38) - Tail LG.=.125(3.18) .156 [3.96] Contact Spacing with Single Centreline Row

THIS IS A C.A.D. GENERATED DRAWING DO NOT MAKE MANUAL REVISIONS TO MASTER.