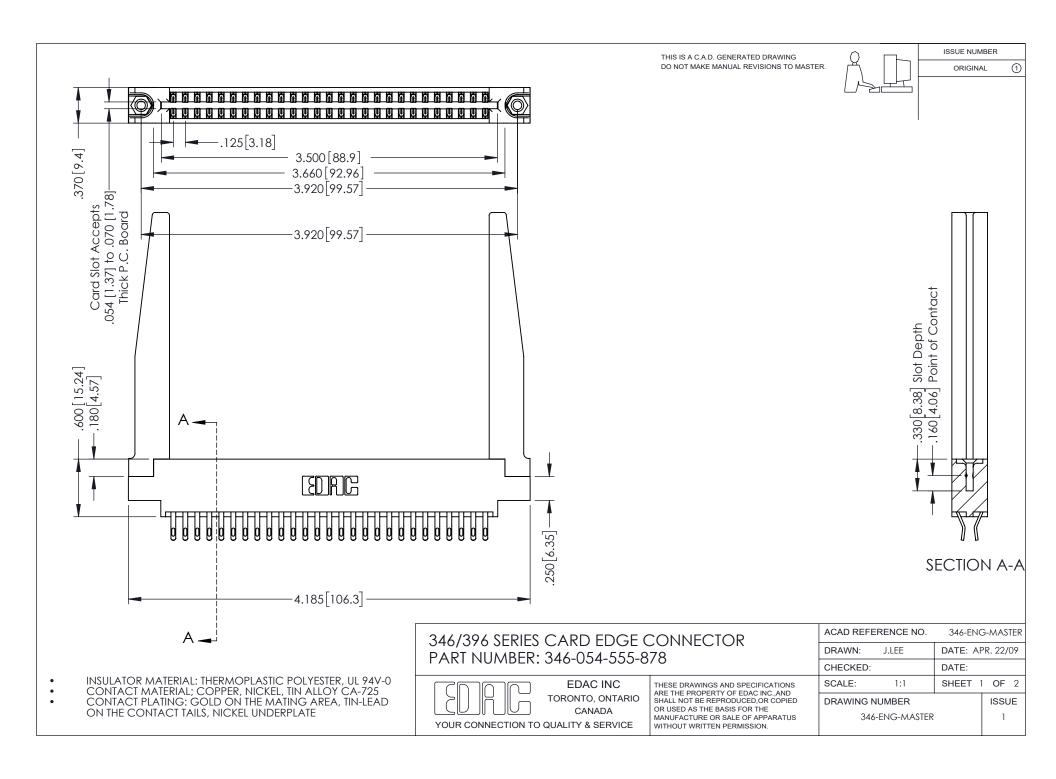

## **Contact Code 556**

INSULATOR MATERIAL: THERMOPLASTIC POLYESTER, UL 94V-0 CONTACT MATERIAL; COPPER, NICKEL, TIN ALLOY CA-725 CONTACT PLATING: GOLD ON THE MATING AREA, TIN-LEAD

ON THE CONTACT TAILS, NICKEL UNDERPLATE

## 346/396 SERIES CARD EDGE CONNECTOR CONTACT CODE 555,556,558,559,560 DIMENSIONS

YOUR CONNECTION TO QUALITY & SERVICE

**EDAC INC** TORONTO, ONTARIO CANADA

THESE DRAWINGS AND SPECIFICATIONS ARE THE PROPERTY OF EDAC INC.,AND SHALL NOT BE REPRODUCED, OR COPIED OR USED AS THE BASIS FOR THE MANUFACTURE OR SALE OF APPARATUS WITHOUT WRITTEN PERMISSION.