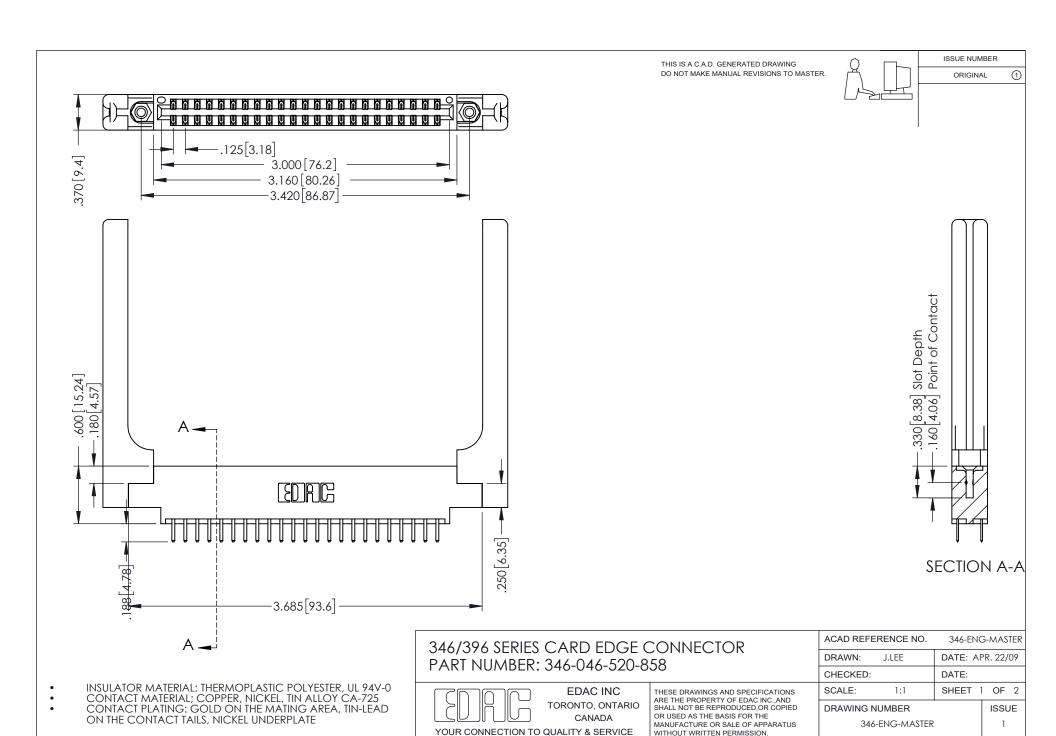

## **Contact Code 556**

INSULATOR MATERIAL: THERMOPLASTIC POLYESTER, UL 94V-0 CONTACT MATERIAL; COPPER, NICKEL, TIN ALLOY CA-725 CONTACT PLATING: GOLD ON THE MATING AREA, TIN-LEAD

ON THE CONTACT TAILS, NICKEL UNDERPLATE

## 346/396 SERIES CARD EDGE CONNECTOR CONTACT CODE 555,556,558,559,560 DIMENSIONS

YOUR CONNECTION TO QUALITY & SERVICE

**EDAC INC** TORONTO, ONTARIO CANADA

THESE DRAWINGS AND SPECIFICATIONS ARE THE PROPERTY OF EDAC INC.,AND SHALL NOT BE REPRODUCED, OR COPIED OR USED AS THE BASIS FOR THE MANUFACTURE OR SALE OF APPARATUS WITHOUT WRITTEN PERMISSION.