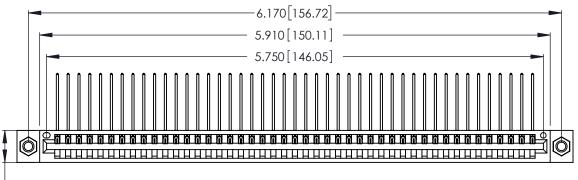

Contact Dimensions:
559-90 Degree Bend (Code 541 Contacts)
See Sheet 2 for Contact Code 555, 556, 558, 559, 560 Dimensions

THIS IS A C.A.D. GENERATED DRAWING DO NOT MAKE MANUAL REVISIONS TO MASTER.

ISSUE NUMBER

1

ORIGINAL

.600 [15.24]

INSULATOR MATERIAL: THERMOPLASTIC POLYESTER, UL 94V-0 CONTACT MATERIAL; COPPER, NICKEL, TIN ALLOY CA-725

.370 [9.4]

CONTACT PLATING: GOLD ON THE MATING AREA, TIN-LEAD ON THE CONTACT TAILS, NICKEL UNDERPLATE

346/396 SERIES CARD EDGE CONNECTOR PART NUMBER: 346-045-559-107

**EDAC INC** TORONTO, ONTARIO CANADA

THESE DRAWINGS AND SPECIFICATIONS ARE THE PROPERTY OF EDAC INC., AND SHALL NOT BE REPRODUCED, OR COPIED OR USED AS THE BASIS FOR THE MANUFACTURE OR SALE OF APPARATUS WITHOUT WRITTEN PERMISSION.