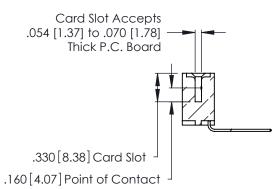

THIS IS A C.A.D. GENERATED DRAWING DO NOT MAKE MANUAL REVISIONS TO MASTER.

ISSUE NUMBER

ORIGINAL

1

**Contact Code 555** 

Contact Code 556

**Contact Code 558** 

**Contact Code 559** 

**Contact Code 560** 

INSULATOR MATERIAL: THERMOPLASTIC POLYESTER, UL 94V-0 CONTACT MATERIAL; COPPER, NICKEL, TIN ALLOY CA-725 CONTACT PLATING: GOLD ON THE MATING AREA, TIN-LEAD

ON THE CONTACT TAILS, NICKEL UNDERPLATE

346/396 SERIES CARD EDGE CONNECTOR CONTACT CODE 555,556,558,559,560 DIMENSIONS

YOUR CONNECTION TO QUALITY & SERVICE

**EDAC INC** TORONTO, ONTARIO CANADA

THESE DRAWINGS AND SPECIFICATIONS ARE THE PROPERTY OF EDAC INC.,AND SHALL NOT BE REPRODUCED, OR COPIED OR USED AS THE BASIS FOR THE MANUFACTURE OR SALE OF APPARATUS WITHOUT WRITTEN PERMISSION.