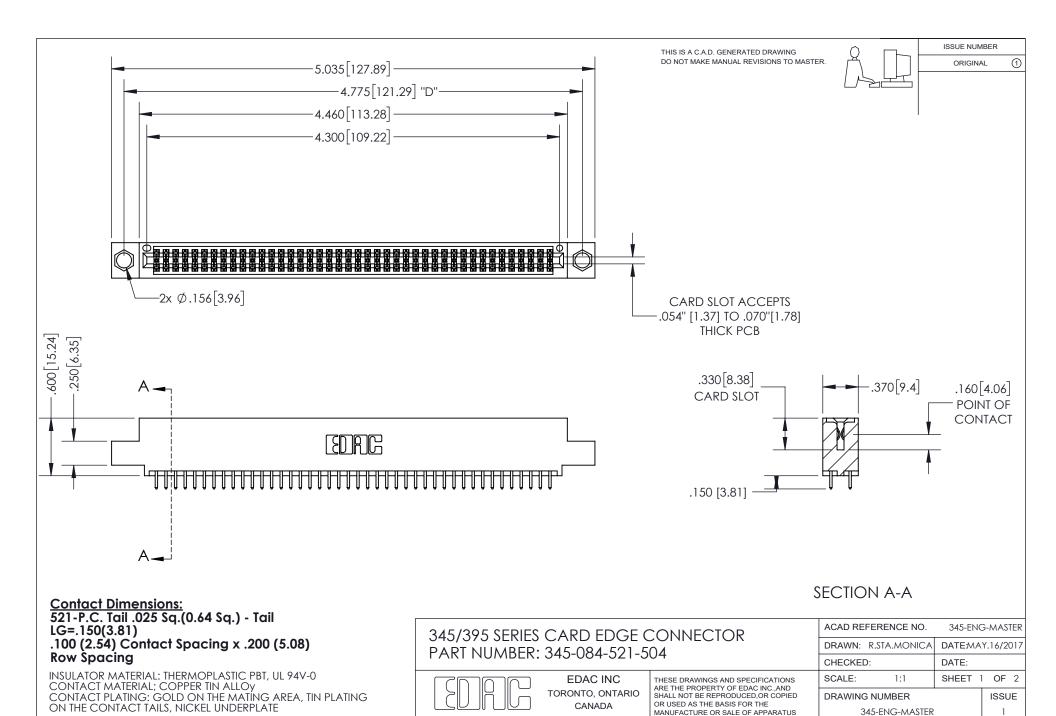

YOUR CONNECTION TO QUALITY & SERVICE

WITHOUT WRITTEN PERMISSION.

ISSUE NUMBER ORIGINAL

1

**Contact Code 558** 

Contact Code 559

**Contact Code 560** 

- INSULATOR MATERIAL: THERMOPLASTIC POLYESTER, UL 94V-0
- DAP MATERIAL AVAILABLE UPON REQUEST
- CONTACT MATERIAL; COPPER ALLOY