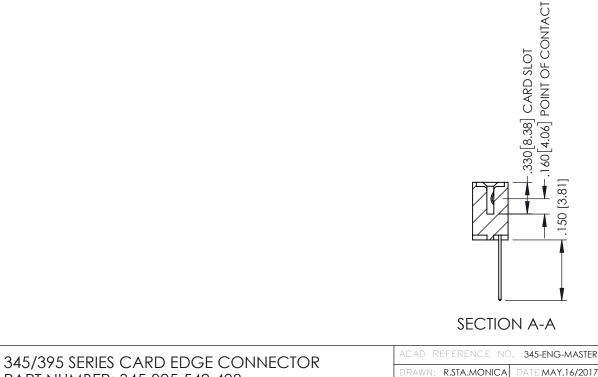

**Contact Code 558** 

Contact Code 559

Contact Code 560

INSULATOR MATERIAL: THERMOPLASTIC POLYESTER, UL 94V-0

DAP MATERIAL AVAILABLE UPON REQUEST

CONTACT MATERIAL; COPPER ALLOY CONTACT PLATING: GOLD ON THE MATING AREA, TIN PLATING ON THE CONTACT TAILS, NICKEL UNDERPLATE

345/395 SERIES CARD EDGE CONNECTOR CONTACT CODE 555,556,558,559,560 DIMENSIONS

YOUR CONNECTION TO QUALITY & SERVICE

ACAD REFERENCE NO. 345-ENG-MASTER DATE:MAY.16/2017 DRAWN: R.STA.MONICA 1:1 SHEET 2 OF 2