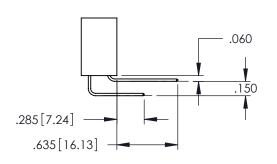

**Contact Code 558** 

Contact Code 559

Contact Code 560

INSULATOR MATERIAL: THERMOPLASTIC POLYESTER, UL 94V-0

DAP MATERIAL AVAILABLE UPON REQUEST

CONTACT MATERIAL; COPPER ALLOY CONTACT PLATING: GOLD ON THE MATING AREA, TIN PLATING ON THE CONTACT TAILS, NICKEL UNDERPLATE

345/395 SERIES CARD EDGE CONNECTOR CONTACT CODE 555,556,558,559,560 DIMENSIONS

YOUR CONNECTION TO QUALITY & SERVICE

ACAD REFERENCE NO. 345-ENG-MASTER DATE:MAY.16/2017 DRAWN: R.STA.MONICA 1:1 SHEET 2 OF 2