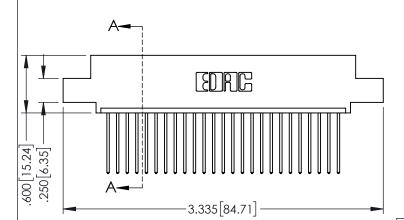

Contact Dimensions: 542-Wire Wrap .025 Sq.(0.64 Sq.) - Tail LG=.645(16.38) .100 (2.54) Contact Spacing x .200 (5.08) Row Spacing

THIS IS A C.A.D. GENERATED DRAWING DO NOT MAKE MANUAL REVISIONS TO MAST

SSUE NUMBER

ORIGINAL

- INSULATOR MATERIAL: THERMOPLASTIC PBT BLACK, UL 94V-0
- CONTACT MATERIAL; COPPER TIN ALLOY
  CONTACT PLATING: GOLD ON THE MATING AREA, TIN PLATING
  ON THE CONTACT TAILS, NICKEL UNDERPLATE

| PART NUMBER: 345-025-542-408 |                                                                                                  | DRAWN: | R.STA.MONICA  | DATE:MA | Y.16/2017 |
|------------------------------|--------------------------------------------------------------------------------------------------|--------|---------------|---------|-----------|
|                              |                                                                                                  | CHECKE | D:            | DATE:   |           |
|                              | THESE DRAWINGS AND SPECIFICATIONS ARE THE PROPERTY OF EDAC INCAND                                |        | 1:1           | SHEET 1 | OF 2      |
| TORONTO, ONTARIO SHALL NO    | ARE THE PROPERTY OF EDAC INC.,AND SHALL NOT BE REPRODUCED,OR COPIED OR USED AS THE BASIS FOR THE |        | NUMBER        |         | ISSUE     |
|                              | ANUFACTURE OR SALE OF APPARATUS THOUT WRITTEN PERMISSION.                                        | 3.     | 45-ENG-MASTER |         | 1         |