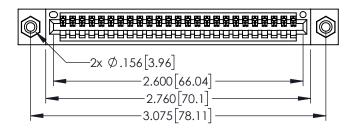

Contact Dimensions: 542-Wire Wrap .025 Sq.(0.64 Sq.) - Tail LG=.645(16.38) .100 (2.54) Contact Spacing x .200 (5.08) Row Spacing

THIS IS A C.A.D. GENERATED DRAWING DO NOT MAKE MANUAL REVISIONS TO MAST

SSUE NUMBER

ORIGINAL

- INSULATOR MATERIAL: THERMOPLASTIC PBT BLACK, UL 94V-0
- CONTACT MATERIAL; COPPER TIN ALLOY
  CONTACT PLATING: GOLD ON THE MATING AREA, TIN PLATING
  ON THE CONTACT TAILS, NICKEL UNDERPLATE

| PART NUMBER: 345-025-542-408 |                                                                                                  | DRAWN: | R.STA.MONICA  | DATE:MA | Y.16/2017 |
|------------------------------|--------------------------------------------------------------------------------------------------|--------|---------------|---------|-----------|
|                              |                                                                                                  | CHECKE | D:            | DATE:   |           |
|                              | THESE DRAWINGS AND SPECIFICATIONS ARE THE PROPERTY OF EDAC INCAND                                |        | 1:1           | SHEET 1 | OF 2      |
| TORONTO, ONTARIO SHALL NO    | ARE THE PROPERTY OF EDAC INC.,AND SHALL NOT BE REPRODUCED,OR COPIED OR USED AS THE BASIS FOR THE |        | NUMBER        |         | ISSUE     |
|                              | ANUFACTURE OR SALE OF APPARATUS THOUT WRITTEN PERMISSION.                                        | 3.     | 45-ENG-MASTER |         | 1         |