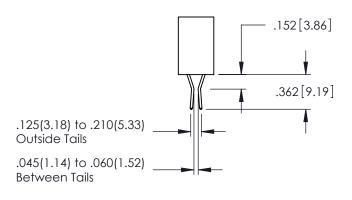

**Contact Code 558** 

Contact Code 559

Contact Code 560

INSULATOR MATERIAL: THERMOPLASTIC POLYESTER, UL 94V-0

DAP MATERIAL AVAILABLE UPON REQUEST

CONTACT MATERIAL; COPPER ALLOY CONTACT PLATING: GOLD ON THE MATING AREA, TIN PLATING ON THE CONTACT TAILS, NICKEL UNDERPLATE

345/395 SERIES CARD EDGE CONNECTOR CONTACT CODE 555,556,558,559,560 DIMENSIONS

YOUR CONNECTION TO QUALITY & SERVICE

ACAD REFERENCE NO. 345-ENG-MASTER DATE:MAY.16/2017 DRAWN: R.STA.MONICA 1:1 SHEET 2 OF 2