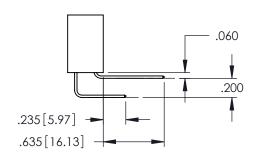

**Contact Code 558** 

Contact Code 559

Contact Code 560

INSULATOR MATERIAL: THERMOPLASTIC POLYESTER, UL 94V-0

DAP MATERIAL AVAILABLE UPON REQUEST

CONTACT MATERIAL; COPPER ALLOY CONTACT PLATING: GOLD ON THE MATING AREA, TIN PLATING ON THE CONTACT TAILS, NICKEL UNDERPLATE

345/395 SERIES CARD EDGE CONNECTOR CONTACT CODE 555,556,558,559,560 DIMENSIONS

YOUR CONNECTION TO QUALITY & SERVICE

ACAD REFERENCE NO. 345-ENG-MASTER DATE:MAY.16/2017 DRAWN: R.STA.MONICA 1:1 SHEET 2 OF 2