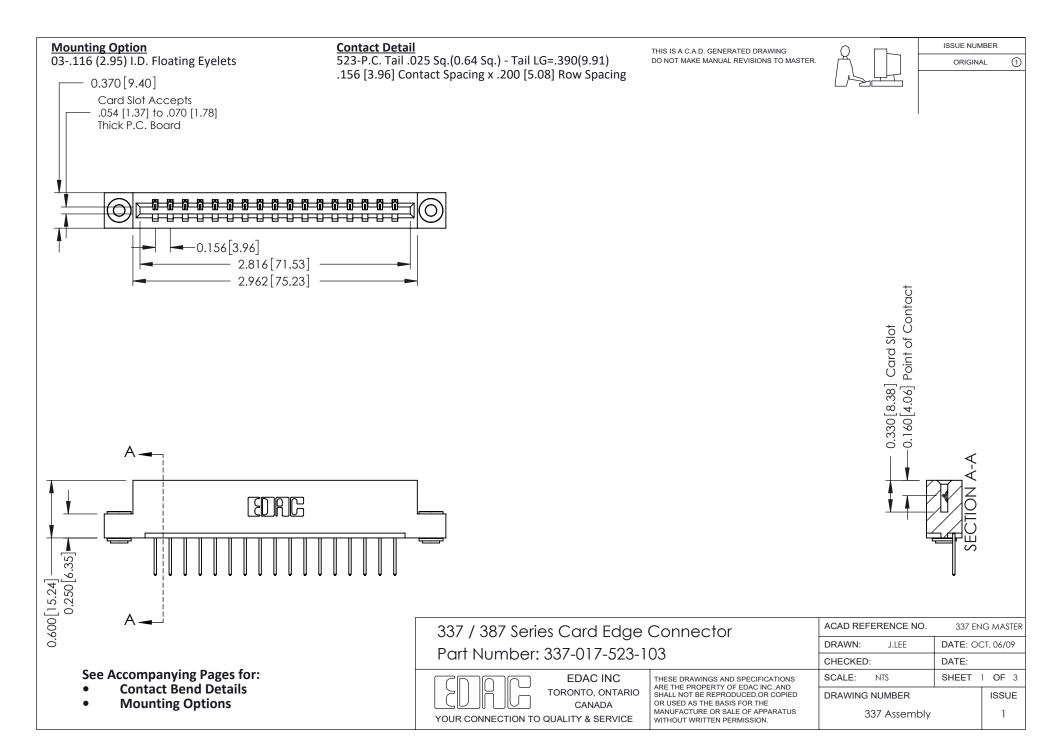

ISSUE NUMBER

ORIGINAL

1

| 337 / 387 Series Card Edge Connector<br>Contact Bend Detail           |                                                                                                                                                                                                  | ACAD REFERENCE NO. 337 E |                  | G MASTER      |
|-----------------------------------------------------------------------|--------------------------------------------------------------------------------------------------------------------------------------------------------------------------------------------------|--------------------------|------------------|---------------|
|                                                                       |                                                                                                                                                                                                  | DRAWN: J.LEE             | DATE: OCT. 06/09 |               |
|                                                                       |                                                                                                                                                                                                  | CHECKED: DATE:           |                  |               |
| EDAC INC TORONTO, ONTARIO CANADA YOUR CONNECTION TO QUALITY & SERVICE | THESE DRAWINGS AND SPECIFICATIONS ARE THE PROPERTY OF EDAC INC.,AND SHALL NOT BE REPRODUCED, OR COPIED OR USED AS THE BASIS FOR THE MANUFACTURE OR SALE OF APPARATUS WITHOUT WRITTEN PERMISSION. | SCALE: NTS               | SHEET            | 2 <b>OF</b> 3 |
|                                                                       |                                                                                                                                                                                                  | DRAWING NUMBER           |                  | ISSUE         |
|                                                                       |                                                                                                                                                                                                  | 337 Assembly             |                  | 1             |