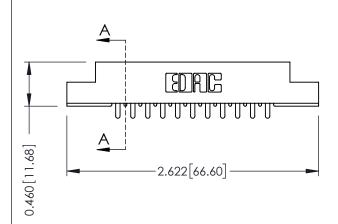

521-P.C. Tail .037x.013(0.94x0.33) - Tail LG.=.125(3.18) .156 [3.96] Contact Spacing x .140 [3.56] Row Spacing

0.330 [8.38] Card Slot SECTION A-A 0.125[3.18] Point of Contact

305 / 315 / 355 Card Edge Connector Part Number: 305-022-521-504