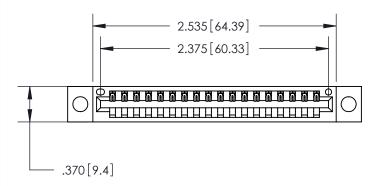

## 846/896 SERIES HIGH TEMP CARD EDGE CONNECTOR CONTACT CODE 555,556,558,559,560 DIMENSIONS

.150 [3.81]

YOUR CONNECTION TO QUALITY & SERVICE

**Contact Code 559** 

**EDAC INC** TORONTO, ONTARIO CANADA

THESE DRAWINGS AND SPECIFICATIONS ARE THE PROPERTY OF EDAC INC.,AND SHALL NOT BE REPRODUCED, OR COPIED OR USED AS THE BASIS FOR THE MANUFACTURE OR SALE OF APPARATUS WITHOUT WRITTEN PERMISSION.