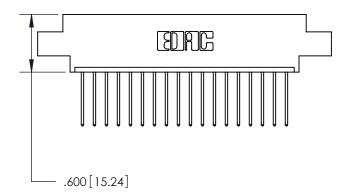

THIS IS A C.A.D. GENERATED DRAWING DO NOT MAKE MANUAL REVISIONS TO MASTER.

ISSUE NUMBER

.165[4.19]

.375 [9.54]

ORIGINAL

1

.060 [1.52] .125(3.18) to .210(5.33) **Outside Tails** .125(3.18) to .210(5.33) **Outside Tails** 