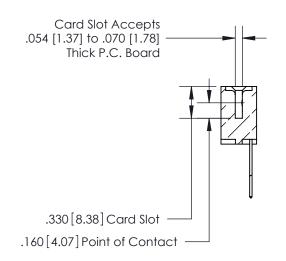

**Contact Code 560** 

INSULATOR MATERIAL: THERMOPLASTIC POLYESTER, UL 94V-0 CONTACT MATERIAL; COPPER, NICKEL, TIN ALLOY CA-725 CONTACT PLATING: GOLD ON THE MATING AREA, TIN-LEAD ON THE CONTACT TAILS, NICKEL UNDERPLATE

**Contact Code 558** 