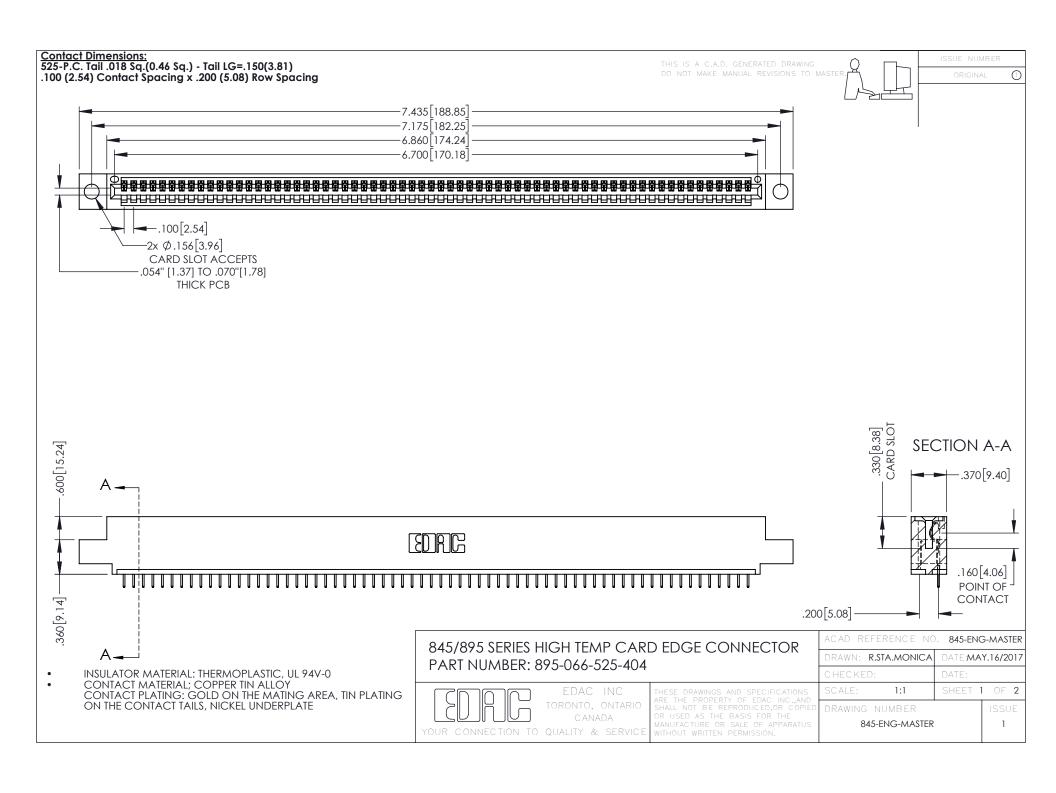

- INSULATOR MATERIAL: THERMOPLASTIC POLYESTER, UL 94V-0 DAP MATERIAL AVAILABLE UPON REQUEST
- CONTACT MATERIAL; COPPER ALLOY

**Contact Code 558** 

CONTACT PLATING: GOLD ON THE MATING AREA, TIN PLATING ON THE CONTACT TAILS, NICKEL UNDERPLATE

## 845/895 SERIES HIGH TEMP CARD EDGE CONNECTOR CONTACT CODE 555,556,558,559,560 DIMENSIONS

YOUR CONNECTION TO QUALITY & SERVICE

Contact Code 559

|   | ACAD REFERENCE NO   | . 845-ENG-MASTER |
|---|---------------------|------------------|
|   | DRAWN: R.STA.MONICA | DATE:MAY.16/2017 |
|   | CHECKED:            | DATE:            |
|   | SCALE: 1:1          | SHEET 2 OF 2     |
| D | DRAWING NUMBER      | ISSUE            |

Contact Code 560

845-ENG-MASTER