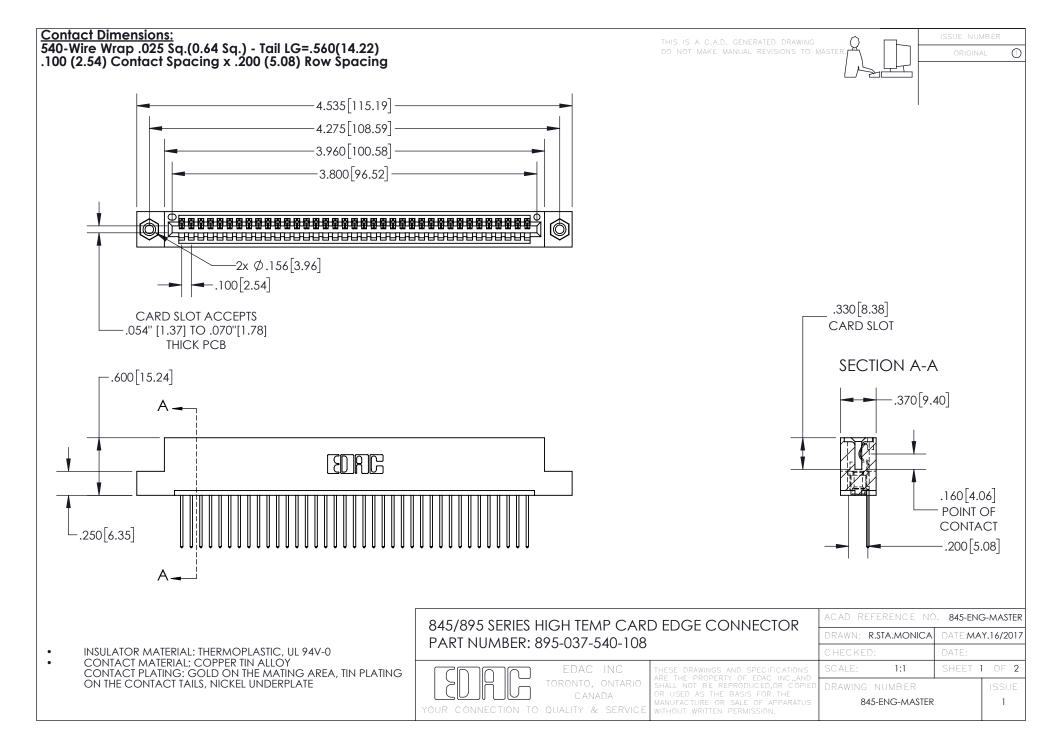

INSULATOR MATERIAL: THERMOPLASTIC POLYESTER, UL 94V-0 DAP MATERIAL AVAILABLE UPON REQUEST

**Contact Code 558** 

CONTACT MATERIAL; COPPER ALLOY CONTACT PLATING: GOLD ON THE MATING AREA, TIN PLATING ON THE CONTACT TAILS, NICKEL UNDERPLATE

## 845/895 SERIES HIGH TEMP CARD EDGE CONNECTOR CONTACT CODE 555,556,558,559,560 DIMENSIONS

YOUR CONNECTION TO QUALITY & SERVICE

Contact Code 559

|   | ACAD REFERENCE NO. 845-ENG-MASTER |                  |  |
|---|-----------------------------------|------------------|--|
|   | DRAWN: R.STA.MONICA               | DATE:MAY.16/2017 |  |
|   | CHECKED:                          | DATE:            |  |
|   | SCALE: 1:1                        | SHEET 2 OF 2     |  |
| D | DRAWING NUMBER                    | ISSUE            |  |

Contact Code 560

845-ENG-MASTER