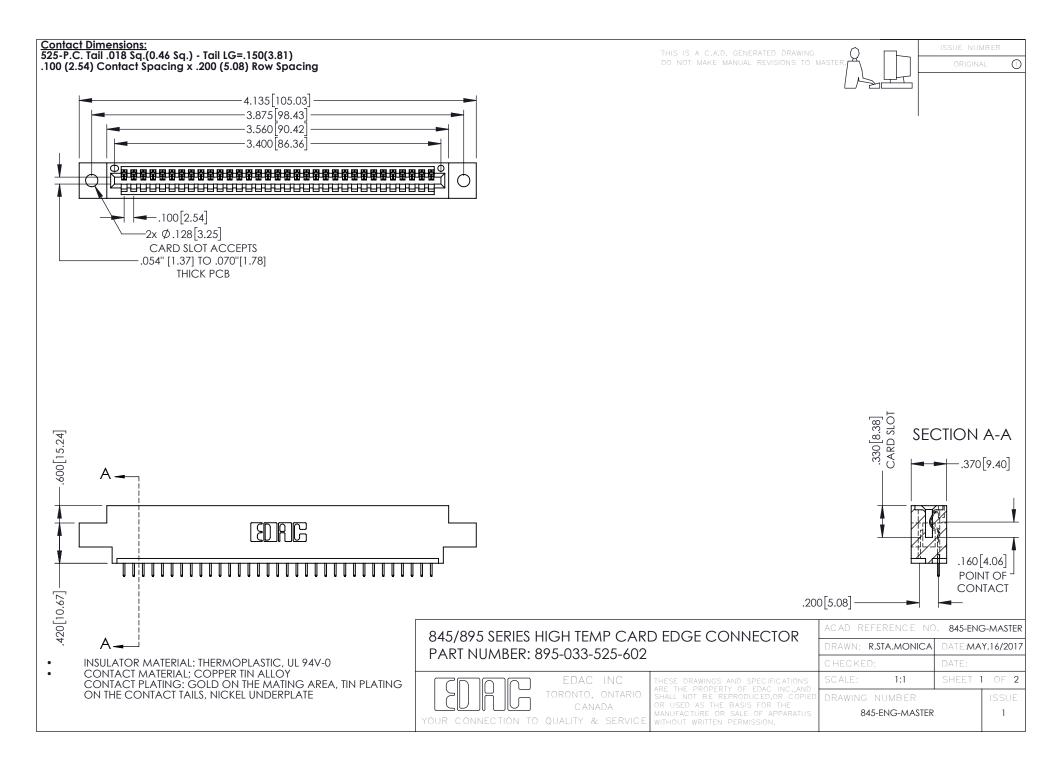

- INSULATOR MATERIAL: THERMOPLASTIC POLYESTER, UL 94V-0 DAP MATERIAL AVAILABLE UPON REQUEST
- CONTACT MATERIAL; COPPER ALLOY

**Contact Code 558** 

CONTACT PLATING: GOLD ON THE MATING AREA, TIN PLATING ON THE CONTACT TAILS, NICKEL UNDERPLATE

## 845/895 SERIES HIGH TEMP CARD EDGE CONNECTOR CONTACT CODE 555,556,558,559,560 DIMENSIONS

YOUR CONNECTION TO QUALITY & SERVICE

Contact Code 559

|   | ACAD REFERENCE NO   | . 845-ENG-MASTER |
|---|---------------------|------------------|
|   | DRAWN: R.STA.MONICA | DATE:MAY.16/2017 |
|   | CHECKED:            | DATE:            |
|   | SCALE: 1:1          | SHEET 2 OF 2     |
| D | DRAWING NUMBER      | ISSUE            |

Contact Code 560

845-ENG-MASTER