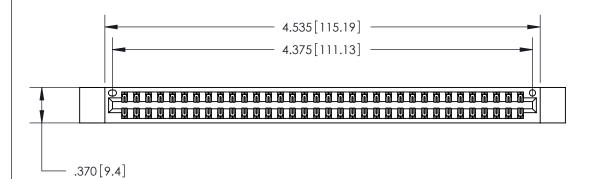

<u>Contact Dimensions:</u> 526-P.C. Tail .018 Sq. (0.46 Sq.) - Tail LG. =.350 (8.89) .125 (3.18) Contact Spacing x .250 (6.35) Row Spacing

THIS IS A C.A.D. GENERATED DRAWING DO NOT MAKE MANUAL REVISIONS TO MASTER.

ISSUE NUMBER

ORIGINAL

Card Slot Accepts .054 [1.37] to .070 [1.78] Thick P.C. Board .330 [8.38] Card Slot

.160 [4.07] Point of Contact -

- INSULATOR MATERIAL: THERMOPLASTIC POLYESTER, UL 94V-0 CONTACT MATERIAL; COPPER, NICKEL, TIN ALLOY CA-725
- CONTACT PLATING: GOLD ON THE MATING AREA, TIN-LEAD ON THE CONTACT TAILS, NICKEL UNDERPLATE

## 846/896 SERIES HIGH TEMP CARD EDGE CONNECTOR PART NUMBER: 846-068-526-212

YOUR CONNECTION TO QUALITY & SERVICE

**EDAC INC** TORONTO, ONTARIO CANADA

THESE DRAWINGS AND SPECIFICATIONS ARE THE PROPERTY OF EDAC INC., AND SHALL NOT BE REPRODUCED, OR COPIED OR USED AS THE BASIS FOR THE MANUFACTURE OR SALE OF APPARATUS WITHOUT WRITTEN PERMISSION.

| ACAD REFERENCE NO. | 846-ENG-MASTER   |  |
|--------------------|------------------|--|
| DRAWN: J.LEE       | DATE: APR. 22/09 |  |
| CHECKED:           | DATE:            |  |
| SCALE: 1:1         | SHEET 1 OF 2     |  |
| DRAWING NUMBER     | ISSUE            |  |
| 846-ENG-MASTER     | 1                |  |