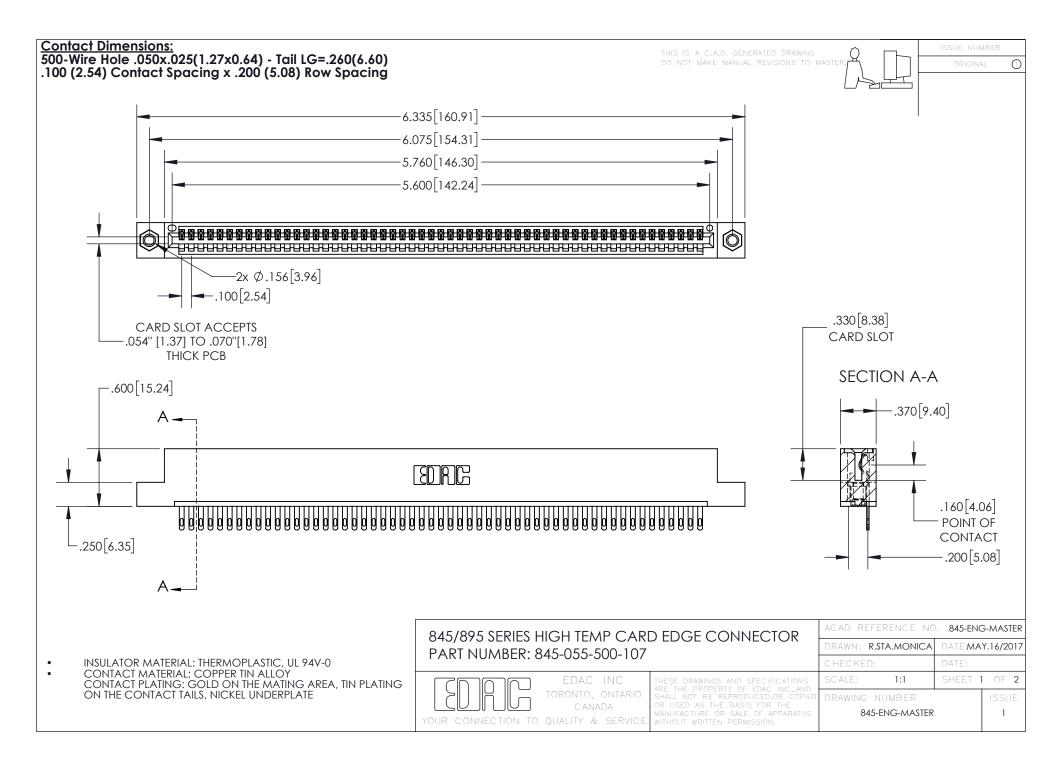

INSULATOR MATERIAL: THERMOPLASTIC POLYESTER, UL 94V-0 DAP MATERIAL AVAILABLE UPON REQUEST

**Contact Code 558** 

CONTACT MATERIAL; COPPER ALLOY CONTACT PLATING: GOLD ON THE MATING AREA, TIN PLATING ON THE CONTACT TAILS, NICKEL UNDERPLATE

## 845/895 SERIES HIGH TEMP CARD EDGE CONNECTOR CONTACT CODE 555,556,558,559,560 DIMENSIONS

YOUR CONNECTION TO QUALITY & SERVICE

Contact Code 559

|   | ACAD REFERENCE NO. 845-ENG-MASTER |                  |  |
|---|-----------------------------------|------------------|--|
|   | DRAWN: R.STA.MONICA               | DATE:MAY.16/2017 |  |
|   | CHECKED:                          | DATE:            |  |
|   | SCALE: 1:1                        | SHEET 2 OF 2     |  |
| D | DRAWING NUMBER                    | ISSUE            |  |

Contact Code 560

845-ENG-MASTER