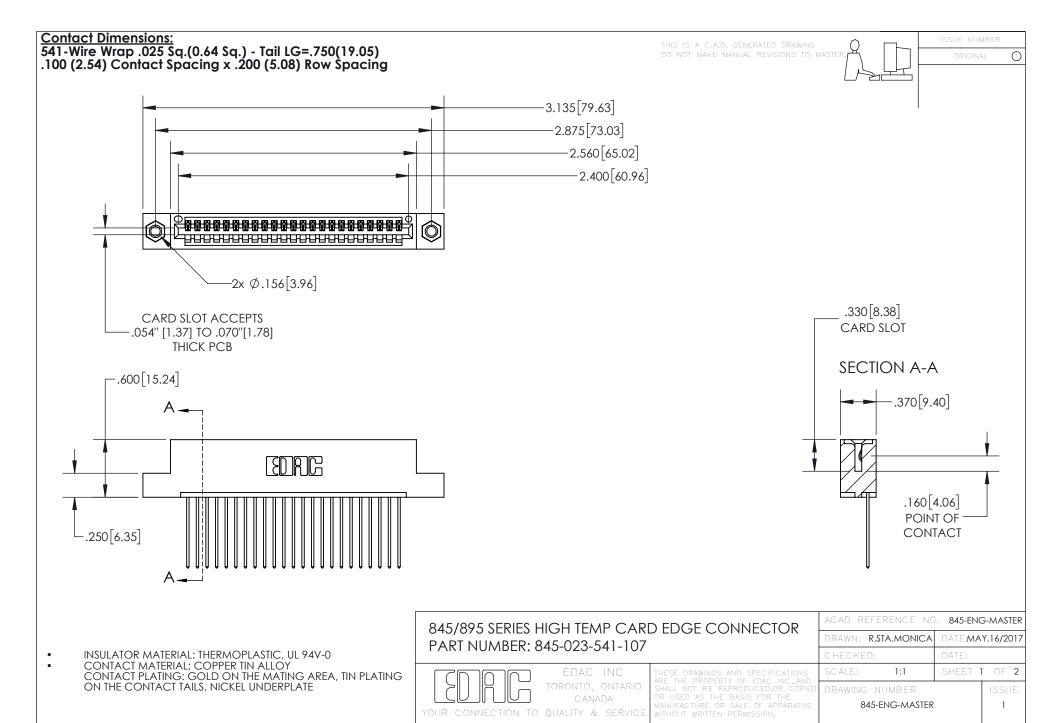

- INSULATOR MATERIAL: THERMOPLASTIC POLYESTER, UL 94V-0 DAP MATERIAL AVAILABLE UPON REQUEST
- CONTACT MATERIAL; COPPER ALLOY

CONTACT PLATING: GOLD ON THE MATING AREA, TIN PLATING ON THE CONTACT TAILS, NICKEL UNDERPLATE

## 845/895 SERIES HIGH TEMP CARD EDGE CONNECTOR CONTACT CODE 555,556,558,559,560 DIMENSIONS

YOUR CONNECTION TO QUALITY & SERVICE

|   | ACAD REFERENCE NO. 845-ENG-MASTER |                  |
|---|-----------------------------------|------------------|
|   | DRAWN: R.STA.MONICA               | DATE:MAY.16/2017 |
|   | CHECKED:                          | DATE:            |
| D | SCALE: 1:1                        | SHEET 2 OF 2     |
|   | DRAWING NUMBER                    | ISSUE            |

845-ENG-MASTER