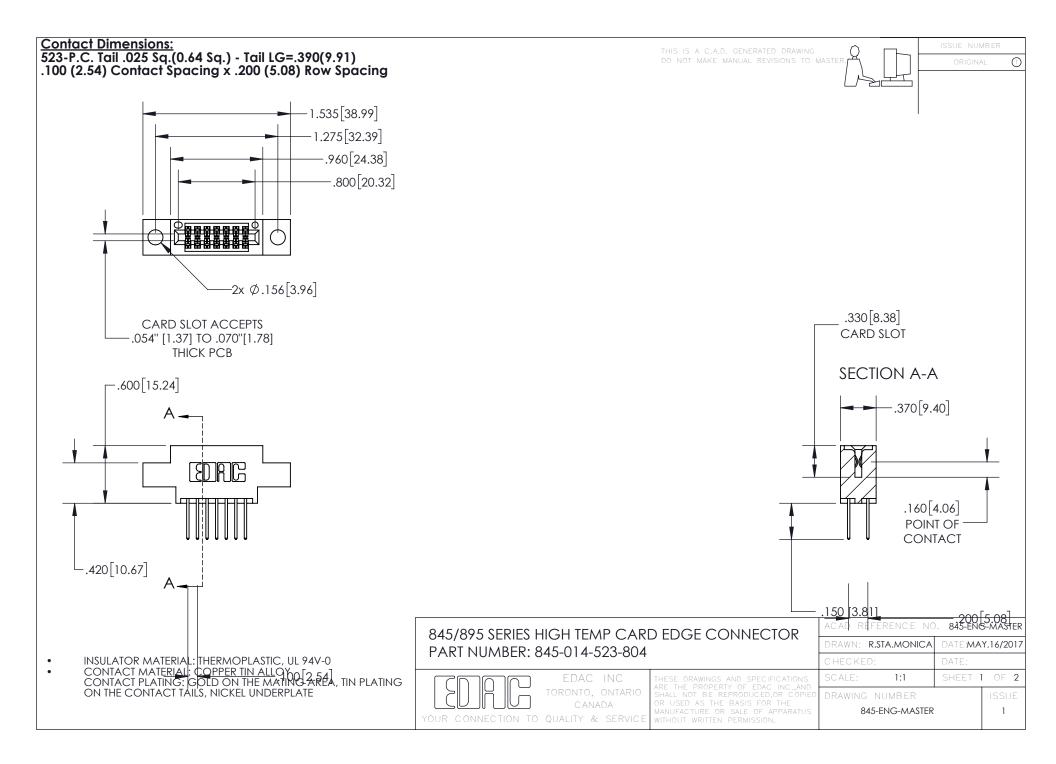

- INSULATOR MATERIAL: THERMOPLASTIC POLYESTER, UL 94V-0 DAP MATERIAL AVAILABLE UPON REQUEST
- CONTACT MATERIAL; COPPER ALLOY

CONTACT PLATING: GOLD ON THE MATING AREA, TIN PLATING ON THE CONTACT TAILS, NICKEL UNDERPLATE