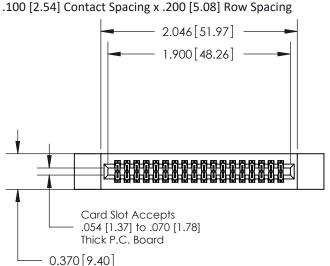

.240 [6.10] Point of Contact-

YOUR CONNECTION TO QUALITY & SERVICE

CANADA

842 ENG MASTER J.LEE DATE: OCT. 06/09 SHEET 1 OF 3

SECTION A-A

842 Assembly

THIS IS A C.A.D. GENERATED DRAWING DO NOT MAKE MANUAL REVISIONS TO MASTER