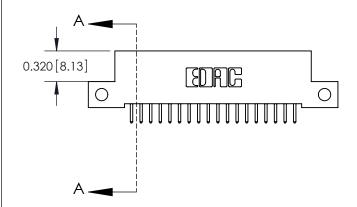

ORIGINAL (1)

| 842/892 Series High Temp Card Edge Connector<br>Contact Bend Detail |                                                                                                 | ACAD REFERENCE NO. 842 ENG MASTER |             |                  |        |
|---------------------------------------------------------------------|-------------------------------------------------------------------------------------------------|-----------------------------------|-------------|------------------|--------|
|                                                                     |                                                                                                 | DRAWN:                            | J.LEE       | DATE: OCT. 06/09 |        |
|                                                                     |                                                                                                 | CHECKED:                          |             | DATE:            |        |
| EDAC INC                                                            | THESE DRAWINGS AND SPECIFICATIONS ARE THE PROPERTY OF EDAC INCAND                               | SCALE:                            | NTS         | SHEET :          | 2 OF 3 |
| TORONTO, ONTARIO                                                    | SHALL NOT BE REPRODUCED,OR COPIED OR USED AS THE BASIS FOR THE MANUFACTURE OR SALE OF APPARATUS | DRAWING                           | NUMBER      |                  | ISSUE  |
| YOUR CONNECTION TO QUALITY & SERVICE                                |                                                                                                 | 8                                 | 42 Assembly |                  | 1      |