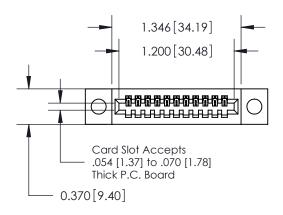

.240 [6.10] Point of Contact-

842/892 Series High Temp Card Edge Connector Part Number: 842-011-541-104

YOUR CONNECTION TO QUALITY & SERVICE

842 ENG MASTER J.LEE DATE: OCT. 06/09 SHEET 1 OF 3

842 Assembly