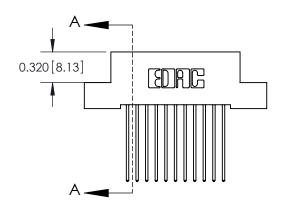

SECTION A-A

THIS IS A C.A.D. GENERATED DRAWING DO NOT MAKE MANUAL REVISIONS TO MASTER

ORIGINAL (1)

| 842/892 Series High Temp Card Edge Connector<br>Contact Bend Detail |                                                                                                  | ACAD REFERENCE NO. 842 ENG MASTER |             |                  |        |
|---------------------------------------------------------------------|--------------------------------------------------------------------------------------------------|-----------------------------------|-------------|------------------|--------|
|                                                                     |                                                                                                  | DRAWN:                            | J.LEE       | DATE: OCT. 06/09 |        |
|                                                                     |                                                                                                  | CHECKED:                          |             | DATE:            |        |
| EDAC INC                                                            | THESE DRAWINGS AND SPECIFICATIONS ARE THE PROPERTY OF EDAC INCAND                                | SCALE:                            | NTS         | SHEET :          | 2 OF 3 |
| TORONTO, ONTARIO                                                    | SHALL NOT BE REPRODUCED, OR COPIED OR USED AS THE BASIS FOR THE MANUFACTURE OR SALE OF APPARATUS | DRAWING                           | NUMBER      |                  | ISSUE  |
| YOUR CONNECTION TO QUALITY & SERVICE                                |                                                                                                  | 8                                 | 42 Assembly |                  | 1      |