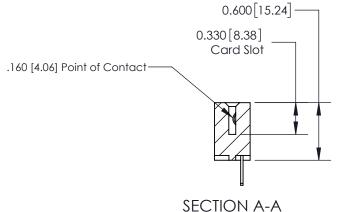

**Mounting Option** 02-.128 (3.25) Dia. Mounting Holes **Contact Detail** 500-Wire Hole .050x.025(1.27x0.64) - Tail LG=.260(6.60) .156 [3.96] Contact Spacing x .200 [5.08] Row Spacing -4.806 [122.07] -4.496 114.20 4.210[106.93] -4.064 [103.23] -Card Slot Accepts - .054 [1.37] to .070 [1.78] Thick P.C. Board 0.370 [9.40] -0.350[8.89]