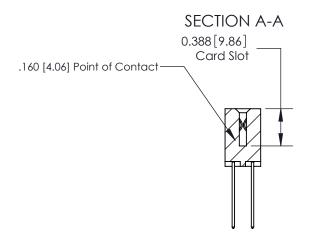

THIS IS A C.A.D. GENERATED DRAWING DO NOT MAKE MANUAL REVISIONS TO MASTER.

ISSUE NUMBER ORIGINAL

833 Series High Temp Card Edge Connector Part Number: 833-012-542-203

**EDAC INC** TORONTO, ONTARIO CANADA