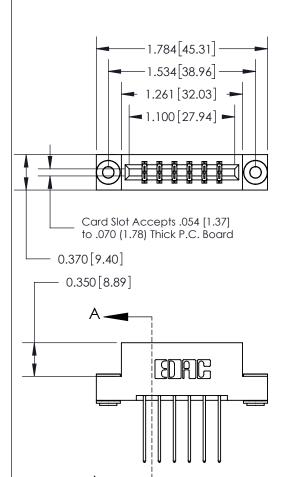

THIS IS A C.A.D. GENERATED DRAWING DO NOT MAKE MANUAL REVISIONS TO MASTER.

ISSUE NUMBER ORIGINAL

833 Series High Temp Card Edge Connector Part Number: 833-012-542-203

**EDAC INC** TORONTO, ONTARIO CANADA