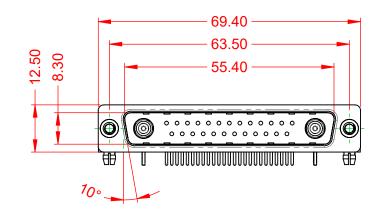

|                                   |                                                                        |                         |                  | SW REFERENCE NO.: 629 COMBO ASSEMBLY |  |  |
|-----------------------------------|------------------------------------------------------------------------|-------------------------|------------------|--------------------------------------|--|--|
| COMBINA                           | COMBINATION D-SUB                                                      |                         | DATE: JAN. 01/20 | 19                                   |  |  |
|                                   |                                                                        |                         | DATE:            |                                      |  |  |
| EDAC INC                          | THESE DRAWINGS AND SPECIFICATIONS<br>ARE THE PROPERTY OF EDAC INC.,AND | SCALE: (IN C.A.D. 1:1)  | SHEET 1 OF       | 2                                    |  |  |
|                                   | ARIO SHALL NOT BE REPRODUCED OR COPIED<br>OR USED AS THE BASIS FOR THE | DRAWING NUMBER: 629-27W | 2640-5NB         | ISSUE                                |  |  |
| YOUR CONNECTION TO QUALITY & SERV | /ICE MANUFACTURE OR SALE OF APPARATUS WITHOUT WRITTEN PERMISSION.      | PART NUMBER: 629-27W    | 2640-5NB         | 1                                    |  |  |