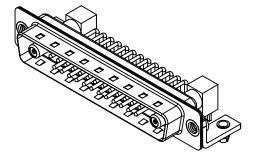

|                                   |                                                                        |                         |                  | SW REFERENCE NO.: 629 COMBO ASSEMBLY |  |  |
|-----------------------------------|------------------------------------------------------------------------|-------------------------|------------------|--------------------------------------|--|--|
| COMBINA                           | COMBINATION D-SUB                                                      |                         | DATE: JAN. 01/20 | 19                                   |  |  |
|                                   |                                                                        |                         | DATE:            |                                      |  |  |
| EDAC INC                          | THESE DRAWINGS AND SPECIFICATIONS<br>ARE THE PROPERTY OF EDAC INC.,AND | SCALE: (IN C.A.D. 1:1)  | SHEET 1 OF       | 2                                    |  |  |
|                                   | ARIO SHALL NOT BE REPRODUCED OR COPIED<br>OR USED AS THE BASIS FOR THE | DRAWING NUMBER: 629-27W | 2640-5NB         | ISSUE                                |  |  |
| YOUR CONNECTION TO QUALITY & SERV | /ICE MANUFACTURE OR SALE OF APPARATUS WITHOUT WRITTEN PERMISSION.      | PART NUMBER: 629-27W    | 2640-5NB         | 1                                    |  |  |