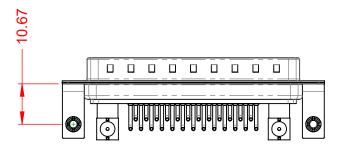

|                                   |                                                                        |                         |                  | SW REFERENCE NO.: 629 COMBO ASSEMBLY |  |  |
|-----------------------------------|------------------------------------------------------------------------|-------------------------|------------------|--------------------------------------|--|--|
| COMBINA                           | COMBINATION D-SUB                                                      |                         | DATE: JAN. 01/20 | 19                                   |  |  |
|                                   |                                                                        |                         | DATE:            |                                      |  |  |
| EDAC INC                          | THESE DRAWINGS AND SPECIFICATIONS<br>ARE THE PROPERTY OF EDAC INC.,AND | SCALE: (IN C.A.D. 1:1)  | SHEET 1 OF       | 2                                    |  |  |
|                                   | ARIO SHALL NOT BE REPRODUCED OR COPIED<br>OR USED AS THE BASIS FOR THE | DRAWING NUMBER: 629-27W | 2640-5NB         | ISSUE                                |  |  |
| YOUR CONNECTION TO QUALITY & SERV | /ICE MANUFACTURE OR SALE OF APPARATUS WITHOUT WRITTEN PERMISSION.      | PART NUMBER: 629-27W    | 2640-5NB         | 1                                    |  |  |