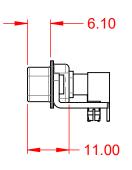

|                                   |                                                                        |                         |                  | SW REFERENCE NO.: 629 COMBO ASSEMBLY |  |  |
|-----------------------------------|------------------------------------------------------------------------|-------------------------|------------------|--------------------------------------|--|--|
| COMBINA                           | COMBINATION D-SUB                                                      |                         | DATE: JAN. 01/20 | 19                                   |  |  |
|                                   |                                                                        |                         | DATE:            |                                      |  |  |
| EDAC INC                          | THESE DRAWINGS AND SPECIFICATIONS<br>ARE THE PROPERTY OF EDAC INC.,AND | SCALE: (IN C.A.D. 1:1)  | SHEET 1 OF       | 2                                    |  |  |
|                                   | ARIO SHALL NOT BE REPRODUCED OR COPIED<br>OR USED AS THE BASIS FOR THE | DRAWING NUMBER: 629-27W | 2640-5NB         | ISSUE                                |  |  |
| YOUR CONNECTION TO QUALITY & SERV | /ICE MANUFACTURE OR SALE OF APPARATUS WITHOUT WRITTEN PERMISSION.      | PART NUMBER: 629-27W    | 2640-5NB         | 1                                    |  |  |