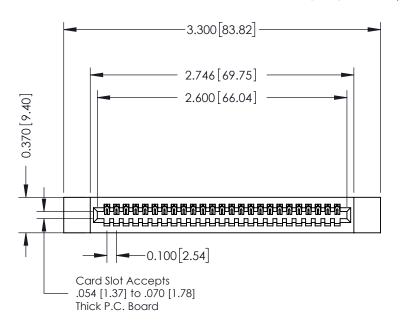

## **See Accompanying Pages for:**

- **Contact Bend Details**
- **Mounting Options**

THIS IS A C.A.D. GENERATED DRAWING DO NOT MAKE MANUAL REVISIONS TO MASTER. ISSUE NUMBER

ORIGINAL

1

| 342 / 392 Series Card Edge Connector<br>Contact Bend Detail |                                                                                                                                                                                                  | ACAD REFERENCE NO. 342 ENG MASTER |             |                  |        |
|-------------------------------------------------------------|--------------------------------------------------------------------------------------------------------------------------------------------------------------------------------------------------|-----------------------------------|-------------|------------------|--------|
|                                                             |                                                                                                                                                                                                  | DRAWN:                            | J.LEE       | DATE: OCT. 06/09 |        |
|                                                             |                                                                                                                                                                                                  | CHECKED:                          |             | DATE:            |        |
| TORONTO, ONTARIO                                            | THESE DRAWINGS AND SPECIFICATIONS ARE THE PROPERTY OF EDAC INC. AND SHALL NOT BE REPRODUCED, OR COPIED OR USED AS THE BASIS FOR THE MANUFACTURE OR SALE OF APPARATUS WITHOUT WRITTEN PERMISSION. | SCALE:                            | NTS         | SHEET :          | 2 OF 3 |
|                                                             |                                                                                                                                                                                                  | DRAWING                           | NUMBER      |                  | ISSUE  |
| YOUR CONNECTION TO QUALITY & SERVICE                        |                                                                                                                                                                                                  | 3                                 | 42 Assembly |                  | 1      |