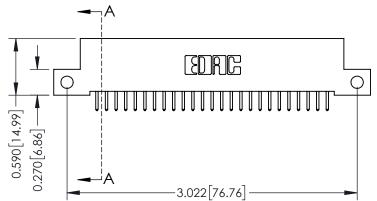

**Mounting Option** 

12-.128 (3.25) Dia. Side Mounting Holes

**Contact Detail** 

521-P.C. Tail .025 Sq.(0.64 Sq.) - Tail LG=.160(4.06) .100 [2.54] Contact Spacing x .200 [5.08] Row Spacing

342 / 392 Card Edge Connector Part Number: 392-025-521-112