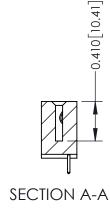

**Mounting Option** 

12-.128 (3.25) Dia. Side Mounting Holes

**Contact Detail** 

521-P.C. Tail .025 Sq.(0.64 Sq.) - Tail LG=.160(4.06) .100 [2.54] Contact Spacing x .200 [5.08] Row Spacing

342 / 392 Card Edge Connector Part Number: 392-025-521-112