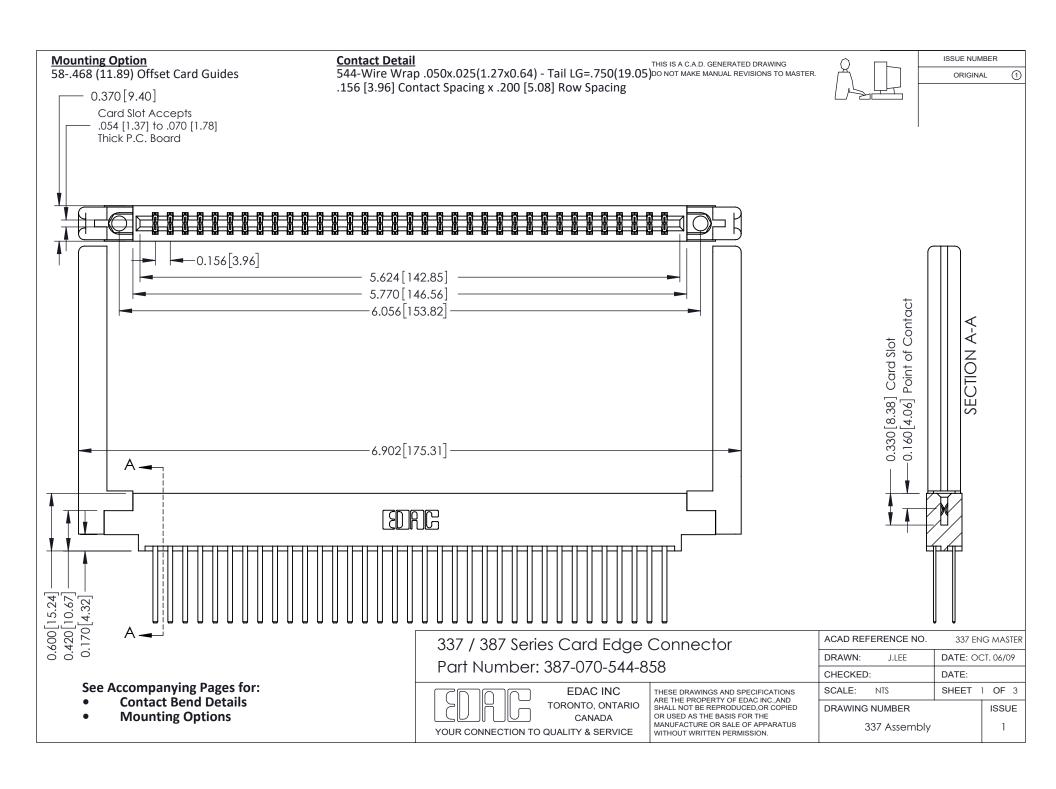

ISSUE NUMBER

ORIGINAL

1



| 337 / 387 Series Card Edge Connector<br>Contact Bend Detail           |                                                                                                                                                                                                  | ACAD REFERENCE NO. 337 E |                  | G MASTER      |
|-----------------------------------------------------------------------|--------------------------------------------------------------------------------------------------------------------------------------------------------------------------------------------------|--------------------------|------------------|---------------|
|                                                                       |