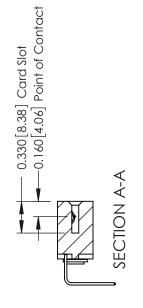

337 FNG MASTER

ACAD REFERENCE NO.

ISSUE NUMBER

ORIGINAL

1

| 337 / 387 Series Card Edge (                                          | 337 / 387 Series Card Edge Connector<br>Contact Bend Detail                                                                                                                                       |                | 337 ENG MASTER   |               |
|-----------------------------------------------------------------------|---------------------------------------------------------------------------------------------------------------------------------------------------------------------------------------------------|----------------|------------------|---------------|
|                                                                       |                                                                                                                                                                                                   |                | DATE: OCT. 06/09 |               |
|                                                                       |                                                                                                                                                                                                   | CHECKED:       | DATE:            |               |
| EDAC INC TORONTO, ONTARIO CANADA YOUR CONNECTION TO QUALITY & SERVICE | THESE DRAWINGS AND SPECIFICATIONS ARE THE PROPERTY OF EDAC INC., AND SHALL NOT BE REPRODUCED, OR COPIED OR USED AS THE BASIS FOR THE MANUFACTURE OR SALE OF APPARATUS WITHOUT WRITTEN PERMISSION. | SCALE: NTS     | SHEET            | 2 <b>OF</b> 3 |
|                                                                       |                                                                                                                                                                                                   | DRAWING NUMBER |                  | ISSUE         |
|                                                                       |                                                                                                                                                                                                   | 337 Assembly   |                  | 1             |