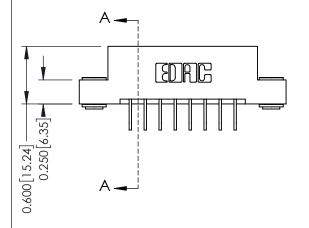

**Mounting Option** 

03-.116 (2.95) I.D. Floating Eyelets

**Contact Detail** 

558-90 Degree Bend (Code 541 Contacts)

.156 [3.96] Contact Spacing x .200 [5.08] Row Spacing

THIS IS A C.A.D. GENERATED DRAWING DO NOT MAKE MANUAL REVISIONS TO MASTER.

ISSUE NUMBER

ORIGINAL

**See Accompanying Pages for:** 

- **Contact Bend Details**
- **Mounting Options**

337 / 387 Series Card Edge Connector Part Number: 387-008-558-103

**EDAC INC** TORONTO, ONTARIO CANADA