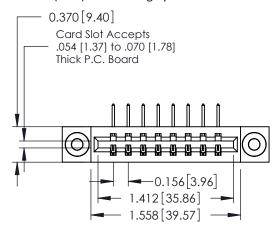

**Mounting Option** 

03-.116 (2.95) I.D. Floating Eyelets

**Contact Detail** 

558-90 Degree Bend (Code 541 Contacts)

.156 [3.96] Contact Spacing x .200 [5.08] Row Spacing

THIS IS A C.A.D. GENERATED DRAWING DO NOT MAKE MANUAL REVISIONS TO MASTER.

ISSUE NUMBER

ORIGINAL

**See Accompanying Pages for:** 

- **Contact Bend Details**
- **Mounting Options**

337 / 387 Series Card Edge Connector Part Number: 387-008-558-103

**EDAC INC** TORONTO, ONTARIO CANADA