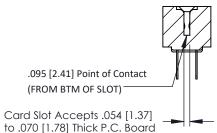

**Mounting Option** #4-40 Unified Threaded Inserts **Contact Detail** 

Wire Hole .087x.013(2.21x0.33) - Tail LG .282(7.16) .156 [3.96] Contact Spacing x .200 [5.08] Row Spacing

THIS IS A C.A.D. GENERATED DRAWING DO NOT MAKE MANUAL REVISIONS TO MASTER.