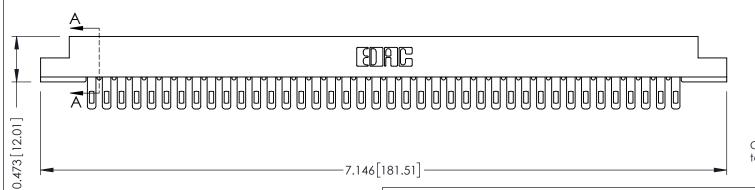

ORIGINAL

**SECTION A-A** 

**See Accompanying Pages for:** 

- **Contact Bend Details**
- **Mounting Options**

307 / 357 Card Edge Connector Part Number: 357-080-400-208

**EDAC INC** TORONTO, ONTARIO CANADA

THESE DRAWINGS AND SPECIFICATIONS ARE THE PROPERTY OF EDAC INC.,AND SHALL NOT BE REPRODUCED, OR COPIED OR USED AS THE BASIS FOR THE MANUFACTURE OR SALE OF APPARATUS WITHOUT WRITTEN PERMISSION.