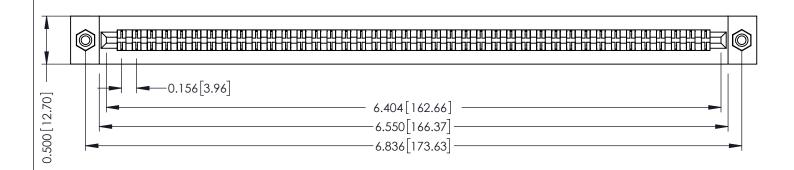

**Mounting Option** #4-40 Unified Threaded Inserts **Contact Detail** 

Wire Hole .087x.013(2.21x0.33) - Tail LG .282(7.16) .156 [3.96] Contact Spacing x .200 [5.08] Row Spacing

THIS IS A C.A.D. GENERATED DRAWING DO NOT MAKE MANUAL REVISIONS TO MASTER.