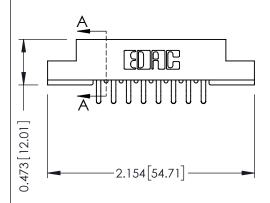

## **See Accompanying Pages for:**

- Contact Bend Details
- Mounting Options

SECTION A-A

. 307 ENG MASTER
DATE: AUG. 11/09

SHEET 1 OF 3

| 307 / 357 Card Edge Connector<br>Part Number: 357-016-556-207        |                                                                                                                                                                                                 | ACAD REFERENCE NO. |  |
|----------------------------------------------------------------------|-------------------------------------------------------------------------------------------------------------------------------------------------------------------------------------------------|--------------------|--|
|                                                                      |                                                                                                                                                                                                 | DRAWN: J.LEE       |  |
|                                                                      |                                                                                                                                                                                                 | CHECKED:           |  |
| EDAC INC TORONTO, ONTARIO CANADA OUR CONNECTION TO QUALITY & SERVICE | THESE DRAWINGS AND SPECIFICATIONS ARE THE PROPERTY OF EDAC INC.,AND SHALL NOT BE REPRODUCED,OR COPIED OR USED AS THE BASIS FOR THE MANUFACTURE OR SALE OF APPARATUS WITHOUT WRITTEN PERMISSION. | SCALE: NTS         |  |
|                                                                      |                                                                                                                                                                                                 | DRAWING NUMBER     |  |
|                                                                      |                                                                                                                                                                                                 | 307 Assembly       |  |