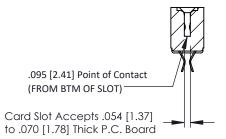

Mounting Option
M3-0.5 Metric Threaded Inserts

**Contact Detail** 

Extender Board Bend (Code 520 Contacts)
.156 [3.96] Contact Spacing x .200 [5.08] Row Spacing

THIS IS A C.A.D. GENERATED DRAWING

DO NOT MAKE MANUAL REVISIONS TO MASTE