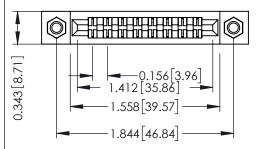

Mounting Option
M3-0.5 Metric Threaded Inserts

**Contact Detail** 

Extender Board Bend (Code 520 Contacts)
.156 [3.96] Contact Spacing x .200 [5.08] Row Spacing

THIS IS A C.A.D. GENERATED DRAWING

DO NOT MAKE MANUAL REVISIONS TO MASTE