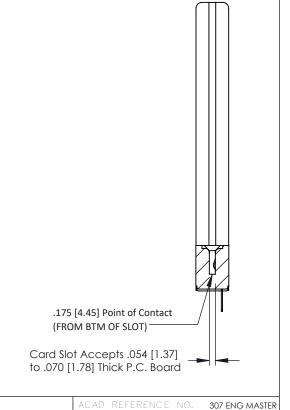

ER.

ISSUE NUMBER

SECTION A-A

ORIGINAL

**See Accompanying Pages for:** 

- Contact Bend Details
- Mounting Options

| 307 / 357 Card Edge Connector<br>Part Number: 357-011-525-158 |                                                                                                                                                                                                 | ACAD REFERENCE NO. 307 ENG MASTER |             |          |          |
|---------------------------------------------------------------|-------------------------------------------------------------------------------------------------------------------------------------------------------------------------------------------------|-----------------------------------|-------------|----------|----------|
|                                                               |                                                                                                                                                                                                 | DRAWN:                            | J.LEE       | DATE: AU | G. 11/09 |
|                                                               |                                                                                                                                                                                                 | CHECKED:                          |             | DATE:    |          |
| EDAC INC                                                      | THESE DRAWINGS AND SPECIFICATIONS ARE THE PROPERTY OF EDAC INC.,AND SHALL NOT BE REPRODUCED,OR COPIED OR USED AS THE BASIS FOR THE MANUFACTURE OR SALE OF APPARATUS WITHOUT WRITTEN PERMISSION. | SCALE:                            | NTS         | SHEET    | 1 OF 3   |
| TORONTO, ONTARIO                                              |                                                                                                                                                                                                 | DRAWING                           | NUMBER      |          | ISSUE    |
| OUR CONNECTION TO QUALITY & SERVICE                           |                                                                                                                                                                                                 | 30                                | )7 Assembly |          | 1        |