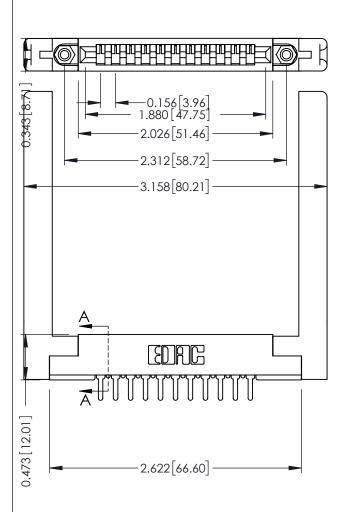

Mounting Option
.468 (11.89) Offset Card Guides

**Contact Detail** 

PC Tail .046x.013(1.17x0.33) - Tail LG=.213(5.41) .156 [3.96] Contact Spacing x .200 [5.08] Row Spacing THIS IS A C.A.D. GENERATED DRAWING DO NOT MAKE MANUAL REVISIONS TO MAS

ER.

ISSUE NUMBER

SECTION A-A

ORIGINAL

**See Accompanying Pages for:** 

- Contact Bend Details
- Mounting Options

| 307 / 357 Card Edge Connector<br>Part Number: 357-011-525-158 |                                                                                                                                                                                                 | ACAD REFERENCE NO. 307 ENG MASTER |             |          |          |
|---------------------------------------------------------------|-------------------------------------------------------------------------------------------------------------------------------------------------------------------------------------------------|-----------------------------------|-------------|----------|----------|
|                                                               |                                                                                                                                                                                                 | DRAWN:                            | J.LEE       | DATE: AU | G. 11/09 |
|                                                               |                                                                                                                                                                                                 | CHECKED:                          |             | DATE:    |          |
| EDAC INC                                                      | THESE DRAWINGS AND SPECIFICATIONS ARE THE PROPERTY OF EDAC INC.,AND SHALL NOT BE REPRODUCED,OR COPIED OR USED AS THE BASIS FOR THE MANUFACTURE OR SALE OF APPARATUS WITHOUT WRITTEN PERMISSION. | SCALE:                            | NTS         | SHEET    | 1 OF 3   |
| TORONTO, ONTARIO                                              |                                                                                                                                                                                                 | DRAWING                           | NUMBER      |          | ISSUE    |
| OUR CONNECTION TO QUALITY & SERVICE                           |                                                                                                                                                                                                 | 30                                | )7 Assembly |          | 1        |