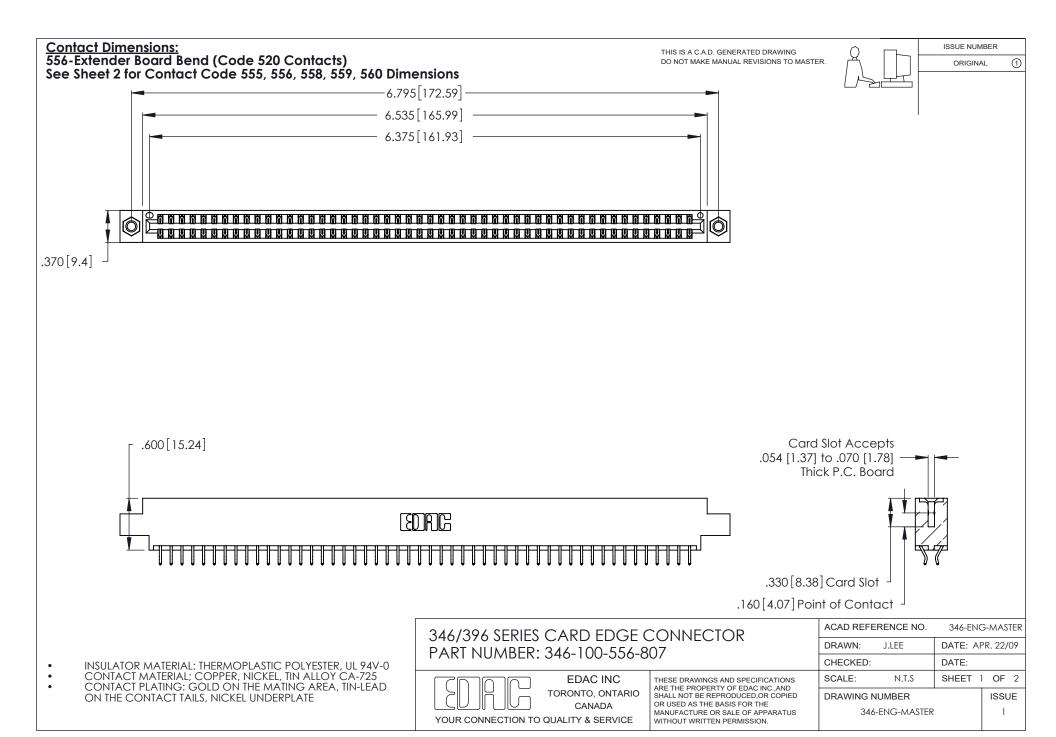

THIS IS A C.A.D. GENERATED DRAWING DO NOT MAKE MANUAL REVISIONS TO MASTER.

ISSUE NUMBER

ORIGINAL

1

**Contact Code 555** 

Contact Code 556

**Contact Code 558** 

**Contact Code 559** 

Contact Code 560

INSULATOR MATERIAL: THERMOPLASTIC POLYESTER, UL 94V-0 CONTACT MATERIAL; COPPER, NICKEL, TIN ALLOY CA-725 CONTACT PLATING: GOLD ON THE MATING AREA, TIN-LEAD

ON THE CONTACT TAILS, NICKEL UNDERPLATE

346/396 SERIES CARD EDGE CONNECTOR CONTACT CODE 555,556,558,559,560 DIMENSIONS

YOUR CONNECTION TO QUALITY & SERVICE

**EDAC INC** TORONTO, ONTARIO CANADA

THESE DRAWINGS AND SPECIFICATIONS ARE THE PROPERTY OF EDAC INC.,AND SHALL NOT BE REPRODUCED, OR COPIED OR USED AS THE BASIS FOR THE MANUFACTURE OR SALE OF APPARATUS WITHOUT WRITTEN PERMISSION.