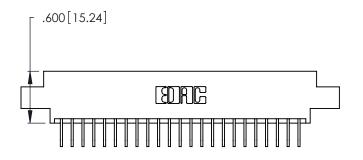

Contact Dimensions:
558-90 Degree Bend (Code 541 Contacts)
See Sheet 2 for Contact Code 555, 556, 558, 559, 560 Dimensions

THIS IS A C.A.D. GENERATED DRAWING DO NOT MAKE MANUAL REVISIONS TO MASTER.

Card Slot Accepts .054 [1.37] to .070 [1.78] Thick P.C. Board .330 [8.38] Card Slot .160 [4.07] Point of Contact

- INSULATOR MATERIAL: THERMOPLASTIC POLYESTER, UL 94V-0 CONTACT MATERIAL; COPPER, NICKEL, TIN ALLOY CA-725
- CONTACT PLATING: GOLD ON THE MATING AREA, TIN-LEAD ON THE CONTACT TAILS, NICKEL UNDERPLATE

| 346/396 SERIES CARD EDGE CONNECTO | R |
|-----------------------------------|---|
| PART NUMBER: 346-046-558-802      |   |