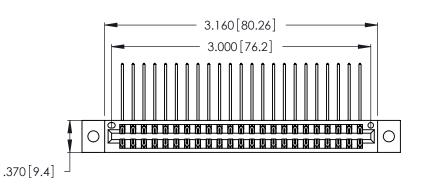

Contact Dimensions:
558-90 Degree Bend (Code 541 Contacts)
See Sheet 2 for Contact Code 555, 556, 558, 559, 560 Dimensions

THIS IS A C.A.D. GENERATED DRAWING DO NOT MAKE MANUAL REVISIONS TO MASTER.

Card Slot Accepts .054 [1.37] to .070 [1.78] Thick P.C. Board .330 [8.38] Card Slot .160 [4.07] Point of Contact

- INSULATOR MATERIAL: THERMOPLASTIC POLYESTER, UL 94V-0 CONTACT MATERIAL; COPPER, NICKEL, TIN ALLOY CA-725
- CONTACT PLATING: GOLD ON THE MATING AREA, TIN-LEAD ON THE CONTACT TAILS, NICKEL UNDERPLATE

| 346/396 SERIES CARD EDGE CONNECTO | R |
|-----------------------------------|---|
| PART NUMBER: 346-046-558-802      |   |