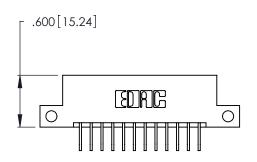

CONTACT PLATING: GOLD ON THE MATING AREA, TIN-LEAD ON THE CONTACT TAILS, NICKEL UNDERPLATE

346/396 SERIES CARD EDGE CONNECTOR PART NUMBER: 346-012-558-112

YOUR CONNECTION TO QUALITY & SERVICE

**EDAC INC** TORONTO, ONTARIO CANADA

346/396 SERIES CARD EDGE CONNECTOR CONTACT CODE 555,556,558,559,560 DIMENSIONS

YOUR CONNECTION TO QUALITY & SERVICE

**EDAC INC** TORONTO, ONTARIO CANADA

THESE DRAWINGS AND SPECIFICATIONS ARE THE PROPERTY OF EDAC INC.,AND SHALL NOT BE REPRODUCED, OR COPIED OR USED AS THE BASIS FOR THE MANUFACTURE OR SALE OF APPARATUS WITHOUT WRITTEN PERMISSION.