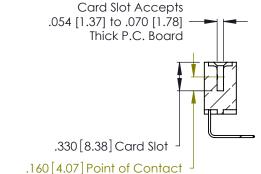

THIS IS A C.A.D. GENERATED DRAWING DO NOT MAKE MANUAL REVISIONS TO MASTER.

ISSUE NUMBER

ORIGINAL

1

**Contact Code 555** 

Contact Code 556

**Contact Code 558** 

**Contact Code 559** 

Contact Code 560

INSULATOR MATERIAL: THERMOPLASTIC POLYESTER, UL 94V-0 CONTACT MATERIAL; COPPER, NICKEL, TIN ALLOY CA-725 CONTACT PLATING: GOLD ON THE MATING AREA, TIN-LEAD

ON THE CONTACT TAILS, NICKEL UNDERPLATE

346/396 SERIES CARD EDGE CONNECTOR CONTACT CODE 555,556,558,559,560 DIMENSIONS

YOUR CONNECTION TO QUALITY & SERVICE

**EDAC INC** TORONTO, ONTARIO CANADA

THESE DRAWINGS AND SPECIFICATIONS ARE THE PROPERTY OF EDAC INC.,AND SHALL NOT BE REPRODUCED, OR COPIED OR USED AS THE BASIS FOR THE MANUFACTURE OR SALE OF APPARATUS WITHOUT WRITTEN PERMISSION.