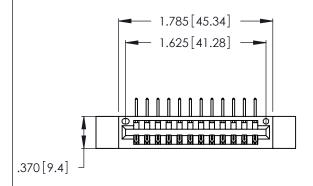

Contact Dimensions:
558-90 Degree Bend (Code 541 Contacts)
See Sheet 2 for Contact Code 555, 556, 558, 559, 560 Dimensions

THIS IS A C.A.D. GENERATED DRAWING DO NOT MAKE MANUAL REVISIONS TO MASTER.

INSULATOR MATERIAL: THERMOPLASTIC POLYESTER, UL 94V-0 CONTACT MATERIAL; COPPER, NICKEL, TIN ALLOY CA-725

CONTACT PLATING: GOLD ON THE MATING AREA, TIN-LEAD ON THE CONTACT TAILS, NICKEL UNDERPLATE

346/396 SERIES CARD EDGE CONNECTOR PART NUMBER: 346-012-558-112

YOUR CONNECTION TO QUALITY & SERVICE

**EDAC INC** TORONTO, ONTARIO CANADA