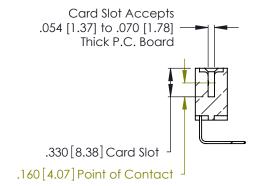

Contact Dimensions:
558-90 Degree Bend (Code 541 Contacts)
See Sheet 2 for Contact Code 555, 556, 558, 559, 560 Dimensions





- INSULATOR MATERIAL: THERMOPLASTIC POLYESTER, UL 94V-0 CONTACT MATERIAL; COPPER, NICKEL, TIN ALLOY CA-725
- CONTACT PLATING: GOLD ON THE MATING AREA, TIN-LEAD ON THE CONTACT TAILS, NICKEL UNDERPLATE

THIS IS A C.A.D. GENERATED DRAWING DO NOT MAKE MANUAL REVISIONS TO MASTER.



1



| 346/396 SERIES CARD EDGE CONNECTOR |
|------------------------------------|
| PART NUMBER: 346-010-558-603       |



**EDAC INC** TORONTO, ONTARIO CANADA

THESE DRAWINGS AND SPECIFICATIONS ARE THE PROPERTY OF EDAC INC., AND SHALL NOT BE REPRODUCED,OR COPIED OR USED AS THE BASIS FOR THE MANUFACTURE OR SALE OF APPARATUS WITHOUT WRITTEN PERMISSION.

| ACAD REFERENCE NO. | 346-ENG-MASTER |           |
|--------------------|----------------|-----------|
| DRAWN: J.LEE       | DATE: AF       | PR. 22/09 |
| CHECKED:           | DATE:          |           |
| SCALE: N.T.S       | SHEET          | OF 2      |
| DRAWING NUMBER     |                | ISSUE     |
| 346-ENG-MASTER     |                | 1         |
|                    |                |           |

THIS IS A C.A.D. GENERATED DR