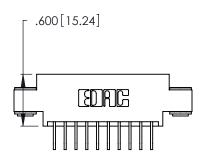

Contact Dimensions:
558-90 Degree Bend (Code 541 Contacts)
See Sheet 2 for Contact Code 555, 556, 558, 559, 560 Dimensions

- INSULATOR MATERIAL: THERMOPLASTIC POLYESTER, UL 94V-0 CONTACT MATERIAL; COPPER, NICKEL, TIN ALLOY CA-725
- CONTACT PLATING: GOLD ON THE MATING AREA, TIN-LEAD ON THE CONTACT TAILS, NICKEL UNDERPLATE