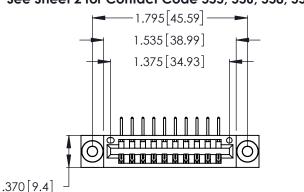

Contact Dimensions:
558-90 Degree Bend (Code 541 Contacts)
See Sheet 2 for Contact Code 555, 556, 558, 559, 560 Dimensions

- INSULATOR MATERIAL: THERMOPLASTIC POLYESTER, UL 94V-0 CONTACT MATERIAL; COPPER, NICKEL, TIN ALLOY CA-725
- CONTACT PLATING: GOLD ON THE MATING AREA, TIN-LEAD ON THE CONTACT TAILS, NICKEL UNDERPLATE