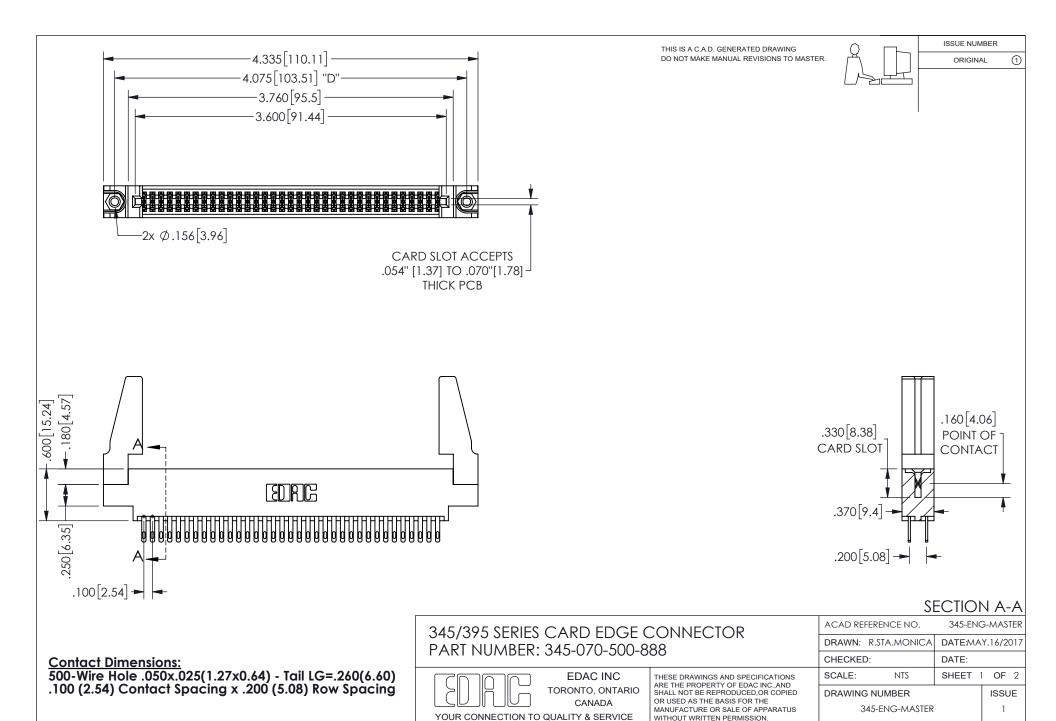

## 345/395 SERIES CARD EDGE CONNECTOR CONTACT CODE 555,556,558,559,560 DIMENSIONS

YOUR CONNECTION TO QUALITY & SERVICE

**EDAC INC** TORONTO, ONTARIO CANADA

THESE DRAWINGS AND SPECIFICATIONS ARE THE PROPERTY OF EDAC INC.,AND SHALL NOT BE REPRODUCED, OR COPIED OR USED AS THE BASIS FOR THE MANUFACTURE OR SALE OF APPARATUS WITHOUT WRITTEN PERMISSION.

| ACAD REFERENCE NO.  | 345-ENG-MASTER   |
|---------------------|------------------|
| DRAWN: R.STA.MONICA | DATE:MAY.16/2017 |
| CHECKED:            | DATE:            |
| SCALE: 1:1          | SHEET 2 OF 2     |
| DRAWING NUMBER      | ISSUE            |
| 345-ENG-MASTER      | 1                |