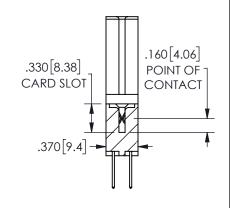

SECTION A-A

ISSUE NUMBER ORIGINAL

1

**Contact Code 558** 

Contact Code 559

**Contact Code 560** 

INSULATOR MATERIAL: THERMOPLASTIC POLYESTER, UL 94V-0 DAP MATERIAL AVAILABLE UPON REQUEST

CONTACT MATERIAL; COPPER ALLOY

CONTACT PLATING: GOLD ON THE MATING AREA, TIN PLATING ON THE CONTACT TAILS, NICKEL UNDERPLATE