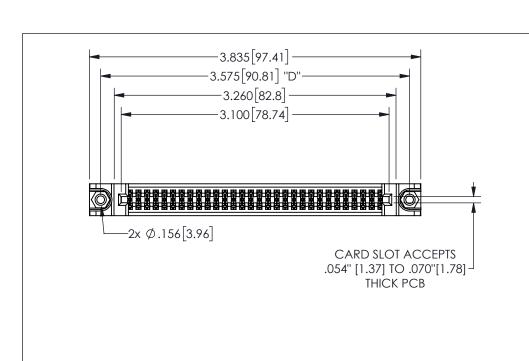

## .240[6.1] .600[15.24] 250 [6.35] .100[2.54]

<u>Contact Dimensions:</u>
523-P.C. Tail .025 Sq.(0.64 Sq.) - Tail LG=.390(9.91)
.100 (2.54) Contact Spacing x .200 (5.08) Row Spacing

345/395 SERIES CARD EDGE CONNECTOR PART NUMBER: 345-060-523-588