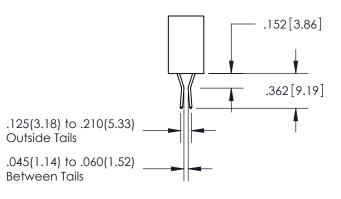

## Contact Code 559

Contact Code 560

- INSULATOR MATERIAL: THERMOPLASTIC POLYESTER, UL 94V-0
- DAP MATERIAL AVAILABLE UPON REQUEST
- CONTACT MATERIAL; COPPER ALLOY

CONTACT PLATING: GOLD ON THE MATING AREA, TIN PLATING ON THE CONTACT TAILS, NICKEL UNDERPLATE