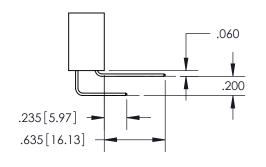

## Contact Code 559

Contact Code 560

- INSULATOR MATERIAL: THERMOPLASTIC POLYESTER, UL 94V-0
- DAP MATERIAL AVAILABLE UPON REQUEST
- CONTACT MATERIAL; COPPER ALLOY

CONTACT PLATING: GOLD ON THE MATING AREA, TIN PLATING ON THE CONTACT TAILS, NICKEL UNDERPLATE

\*FOR ALL OTHER SPECIFICATIONS REFER TO SHEET 3\*