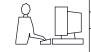

## Contact Code 559

Contact Code 560

- INSULATOR MATERIAL: THERMOPLASTIC POLYESTER, UL 94V-0
- DAP MATERIAL AVAILABLE UPON REQUEST
- CONTACT MATERIAL; COPPER ALLOY

CONTACT PLATING: GOLD ON THE MATING AREA, TIN PLATING ON THE CONTACT TAILS, NICKEL UNDERPLATE

\*FOR ALL OTHER SPECIFICATIONS REFER TO SHEET 3\*