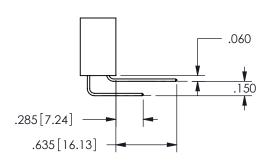

THIS IS A C.A.D. GENERATED DRAWING DO NOT MAKE MANUAL REVISIONS TO MASTER.

ISSUE NUMBER

ORIGINAL

1

<u>Contact Dimensions:</u> 544-Wire Wrap .050x.025(1.27x0.64) - Tail LG=.750(19.05)

.100 (2.54) Contact Spacing x .200 (5.08) Row Spacing

ORIGINAL 1

ISSUE NUMBER

**Contact Code 558** 

Contact Code 559

Contact Code 560

- INSULATOR MATERIAL: THERMOPLASTIC POLYESTER, UL 94V-0 DAP MATERIAL AVAILABLE UPON REQUEST
- CONTACT MATERIAL; COPPER ALLOY

CONTACT PLATING: GOLD ON THE MATING AREA, TIN PLATING ON THE CONTACT TAILS, NICKEL UNDERPLATE