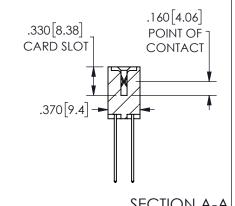

ORIGINAL 1

ISSUE NUMBER

**Contact Code 558** 

Contact Code 559

Contact Code 560

- INSULATOR MATERIAL: THERMOPLASTIC POLYESTER, UL 94V-0 DAP MATERIAL AVAILABLE UPON REQUEST
- CONTACT MATERIAL; COPPER ALLOY

CONTACT PLATING: GOLD ON THE MATING AREA, TIN PLATING ON THE CONTACT TAILS, NICKEL UNDERPLATE

345/395 SERIES CARD EDGE CONNECTOR CONTACT CODE 555,556,558,559,560 DIMENSIONS

YOUR CONNECTION TO QUALITY & SERVICE

**EDAC INC** TORONTO, ONTARIO CANADA

THESE DRAWINGS AND SPECIFICATIONS ARE THE PROPERTY OF EDAC INC.,AND SHALL NOT BE REPRODUCED, OR COPIED OR USED AS THE BASIS FOR THE MANUFACTURE OR SALE OF APPARATUS WITHOUT WRITTEN PERMISSION.