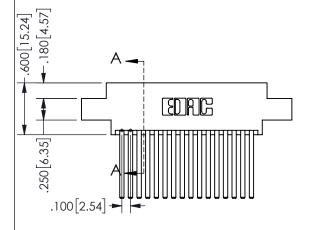

THIS IS A C.A.D. GENERATED DRAWING DO NOT MAKE MANUAL REVISIONS TO MASTER.

ISSUE NUMBER

ORIGINAL

1

<u>Contact Dimensions:</u> 544-Wire Wrap .050x.025(1.27x0.64) - Tail LG=.750(19.05)

.100 (2.54) Contact Spacing x .200 (5.08) Row Spacing

## 345/395 SERIES CARD EDGE CONNECTOR PART NUMBER: 345-032-544-804

YOUR CONNECTION TO QUALITY & SERVICE

**EDAC INC** TORONTO, ONTARIO CANADA

THESE DRAWINGS AND SPECIFICATIONS ARE THE PROPERTY OF EDAC INC.,AND SHALL NOT BE REPRODUCED, OR COPIED OR USED AS THE BASIS FOR THE MANUFACTURE OR SALE OF APPARATUS WITHOUT WRITTEN PERMISSION.