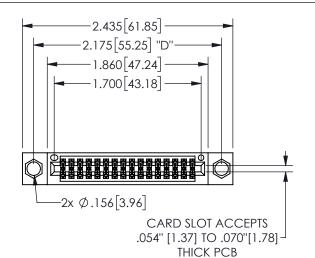

## 345/395 SERIES CARD EDGE CONNECTOR PART NUMBER: 345-032-544-804

YOUR CONNECTION TO QUALITY & SERVICE

**EDAC INC** TORONTO, ONTARIO CANADA

THESE DRAWINGS AND SPECIFICATIONS ARE THE PROPERTY OF EDAC INC.,AND SHALL NOT BE REPRODUCED, OR COPIED OR USED AS THE BASIS FOR THE MANUFACTURE OR SALE OF APPARATUS WITHOUT WRITTEN PERMISSION.

THIS IS A C.A.D. GENERATED DRAWING DO NOT MAKE MANUAL REVISIONS TO MASTER.

ISSUE NUMBER

ORIGINAL

1

<u>Contact Dimensions:</u> 544-Wire Wrap .050x.025(1.27x0.64) - Tail LG=.750(19.05)

.100 (2.54) Contact Spacing x .200 (5.08) Row Spacing