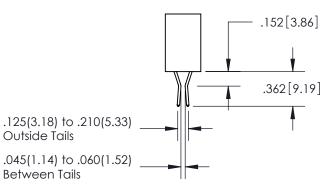

ISSUE NUMBER ORIGINAL 1

**Contact Code 558** 

Contact Code 559

**Contact Code 560** 

- INSULATOR MATERIAL: THERMOPLASTIC POLYESTER, UL 94V-0
- DAP MATERIAL AVAILABLE UPON REQUEST
- CONTACT MATERIAL; COPPER ALLOY

CONTACT PLATING: GOLD ON THE MATING AREA, TIN PLATING ON THE CONTACT TAILS, NICKEL UNDERPLATE

\*FOR ALL OTHER SPECIFICATIONS REFER TO SHEET 3\*

## 345/395 SERIES CARD EDGE CONNECTOR CONTACT CODE 555,556,558,559,560 DIMENSIONS

YOUR CONNECTION TO QUALITY & SERVICE

**EDAC INC** TORONTO, ONTARIO CANADA

THESE DRAWINGS AND SPECIFICATIONS ARE THE PROPERTY OF EDAC INC.,AND SHALL NOT BE REPRODUCED, OR COPIED OR USED AS THE BASIS FOR THE MANUFACTURE OR SALE OF APPARATUS WITHOUT WRITTEN PERMISSION.