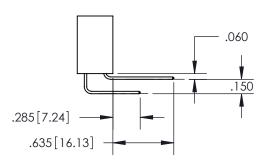

ISSUE NUMBER ORIGINAL 1

**Contact Code 558** 

Contact Code 559

**Contact Code 560** 

- INSULATOR MATERIAL: THERMOPLASTIC POLYESTER, UL 94V-0
- DAP MATERIAL AVAILABLE UPON REQUEST
- CONTACT MATERIAL; COPPER ALLOY

CONTACT PLATING: GOLD ON THE MATING AREA, TIN PLATING ON THE CONTACT TAILS, NICKEL UNDERPLATE

\*FOR ALL OTHER SPECIFICATIONS REFER TO SHEET 3\*

## 345/395 SERIES CARD EDGE CONNECTOR CONTACT CODE 555,556,558,559,560 DIMENSIONS

YOUR CONNECTION TO QUALITY & SERVICE

**EDAC INC** TORONTO, ONTARIO CANADA

THESE DRAWINGS AND SPECIFICATIONS ARE THE PROPERTY OF EDAC INC.,AND SHALL NOT BE REPRODUCED, OR COPIED OR USED AS THE BASIS FOR THE MANUFACTURE OR SALE OF APPARATUS WITHOUT WRITTEN PERMISSION.