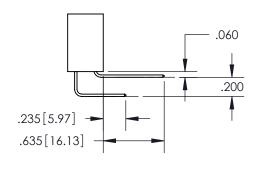

ISSUE NUMBER ORIGINAL 1

**Contact Code 558** 

Contact Code 559

**Contact Code 560** 

- INSULATOR MATERIAL: THERMOPLASTIC POLYESTER, UL 94V-0
- DAP MATERIAL AVAILABLE UPON REQUEST
- CONTACT MATERIAL; COPPER ALLOY

CONTACT PLATING: GOLD ON THE MATING AREA, TIN PLATING ON THE CONTACT TAILS, NICKEL UNDERPLATE

\*FOR ALL OTHER SPECIFICATIONS REFER TO SHEET 3\*

## 345/395 SERIES CARD EDGE CONNECTOR CONTACT CODE 555,556,558,559,560 DIMENSIONS

YOUR CONNECTION TO QUALITY & SERVICE

**EDAC INC** TORONTO, ONTARIO CANADA

THESE DRAWINGS AND SPECIFICATIONS ARE THE PROPERTY OF EDAC INC.,AND SHALL NOT BE REPRODUCED, OR COPIED OR USED AS THE BASIS FOR THE MANUFACTURE OR SALE OF APPARATUS WITHOUT WRITTEN PERMISSION.