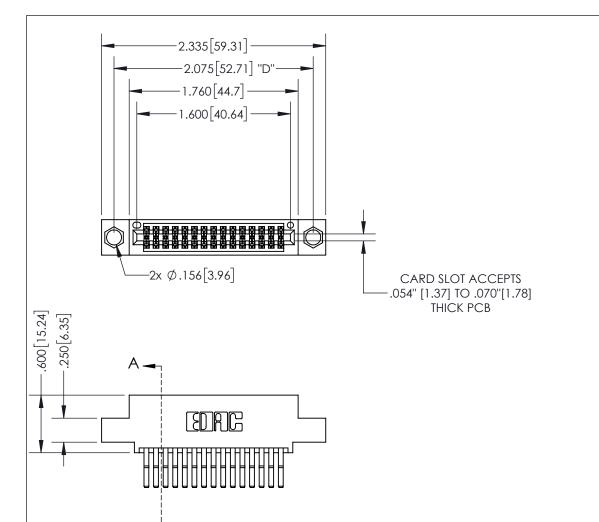

THIS IS A C.A.D. GENERATED DRAWING DO NOT MAKE MANUAL REVISIONS TO MASTER.

ISSUE NUMBER ORIGINAL

1

.330[8.38] -.370[9.4] .160 4.06 **CARD SLOT** POINT OF CONTACT

## SECTION A-A

<u>Contact Dimensions:</u> 560-Extender Board Bend (Code 523 Contacts) See Sheet 2 for Contact Code 555, 556, 558, 559, 560 Dimensions

Α\_

INSULATOR MATERIAL: THERMOPLASTIC PBT, UL 94V-0 CONTACT MATERIAL; COPPER TIN ALLOY CONTACT PLATING: GOLD ON THE MATING AREA, TIN PLATING ON THE CONTACT TAILS, NICKEL UNDERPLATE

345/395 SERIES CARD EDGE CONNECTOR PART NUMBER: 345-030-560-504

**EDAC INC** TORONTO, ONTARIO CANADA

THESE DRAWINGS AND SPECIFICATIONS ARE THE PROPERTY OF EDAC INC.,AND SHALL NOT BE REPRODUCED, OR COPIED OR USED AS THE BASIS FOR THE MANUFACTURE OR SALE OF APPARATUS WITHOUT WRITTEN PERMISSION.

| ACAD REFERENCE NO.  | 345-ENG-MASTER   |
|---------------------|------------------|
| DRAWN: R.STA.MONICA | DATE:MAY.16/2017 |
| CHECKED:            | DATE:            |
| SCALE: 1:1          | SHEET 1 OF 2     |
| DRAWING NUMBER      | ISSUE            |
| 345-ENG-MASTE       | R 1              |